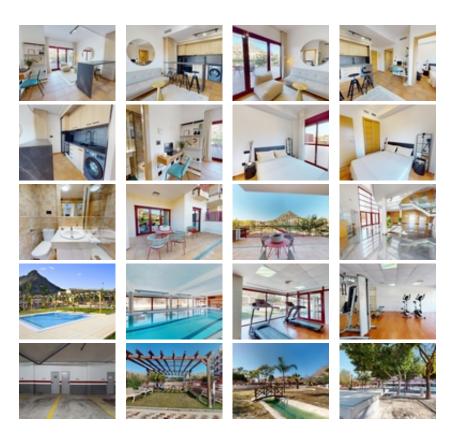

BEAUTIFUL RESIDENTIAL COMPLEX NEAR ARCHENA~~Residential complex with 47 fully equipped apartments and penthouses near Archena.~~Beautiful properties with 1 or 2 bedrooms, apartments with spacious terraces and penthouses with private solariums featuring a barbecue, you can enjoy outdoor lifestyle living.~~Each property has parking space and storeroom.~~You will love exploring all the amazing common areas of this property! From the outdoor pool with a solarium, where you can sunbathe and take a dip on the hottest days, to the children's pool with its own play area and solarium, the little ones will also have a great time! If you prefer tranquility, the landscaped areas offer you an oasis of peace to read or take a walk.~~If you are looking for a place to relax and disconnect from the routine, let me tell you that the inland of Murcia Region is your perfect destination. Here, you can enjoy incredible landscapes at Ricote Valley, the Mediterranean climate, and a delicious gastronomy.~~~Complex located 1 km from Archena city where we find all kinds of services such as restaurants, supermarkets, schools, medical centers, etc and 1km to Archena Balneary, with thermal pools where you can take a relaxing bath surrounded by nature all year round and with hotels and restaurants.~~And if you are a golf lover, you're in luck. Within a few minutes' drive, you will find some of the best golf courses in the region, such as Mosa Trayectum, Torre Pacheco or Altorreal Golf Club, with 18 holes.~~About 70km from Alicante International Airport and 50km from Corvera International Airport (Murcia).~