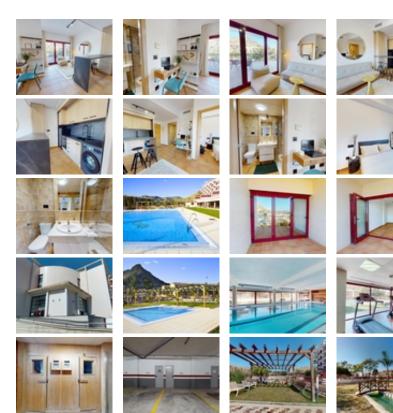

BEAUTIFUL RESIDENTIAL COMPLEX NEAR ARCHENA~~Residential complex with 47 fully equipped apartments and penthouses near Archena.~~Beautiful properties with 1 or 2 bedrooms, apartments with spacious terraces and penthouses with private solariums featuring a barbecue, you can enjoy outdoor lifestyle living.~~Each property has parking space and storeroom.~~You will love exploring all the amazing common areas of this property! From the outdoor pool with a solarium, where you can sunbathe and take a dip on the hottest days, to the children's pool with its own play area and solarium, the little ones will also have a great time! If you prefer tranquility, the landscaped areas offer you an oasis of peace to read or take a walk.~~If you are looking for a place to relax and disconnect from the routine, let me tell you that the inland of Murcia Region is your perfect destination. Here, you can enjoy incredible landscapes at Ricote Valley, the Mediterranean climate, and a delicious gastronomy.~~~Complex located 1 km from Archena city where we find all kinds of services such as restaurants, supermarkets, schools, medical centers, etc and 1km to Archena Balneary, with thermal pools where you can take a relaxing bath surrounded by nature all year round and with hotels and restaurants.~~And if you are a golf lover, you're in luck. Within a few minutes' drive, you will find some of the best golf courses in the region, such as Mosa Trayectum, Torre Pacheco or Altorreal Golf Club, with 18 holes.~~About 70km from Alicante International Airport and 50km from Corvera International Airport (Murcia).~