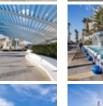

## Ref. N:24-D2526/1728 € 165 000

- Bedrooms: 2
- Bathrooms : 2
- S: 69m<sup>2</sup>

•

.

- Design and Interior
  - built-in wardrobes
  - Equiped Kitchen
  - Territory
    - Elevator
    - Community Garden
  - Views
  - View to sea
- Distance
  - Beach:100 m. m.

Waking up to these views is a luxury!~If you want this to happen to you, you just have to come visit this apartment just a few meters from the sea.~Enjoying its large terrace with views of the port of Torrevieja is wonderful, the sea breeze in summer, a cool drink... I can already imagine those long afternoons of conversations with family and friends.~I won't tell you more and I'll tell you everything, COME!~~THE PRICE DOES NOT INCLUDE EXPENSES OR TAXES~~