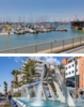

## Ref. N:24-D2526/1728 € 165 000

- Bedrooms: 2
- Bathrooms : 2
- S: 69m<sup>2</sup>

•

.

- Design and Interior
  - built-in wardrobes
  - Equiped Kitchen
  - Territory
    - Elevator
    - Community Garden
  - Views
  - View to sea
- Distance
  - Beach:100 m. m.

Waking up to these views is a luxury!~If you want this to happen to you, you just have to come visit this apartment just a few meters from the sea.~Enjoying its large terrace with views of the port of Torrevieja is wonderful, the sea breeze in summer, a cool drink... I can already imagine those long afternoons of conversations with family and friends.~I won't tell you more and I'll tell you everything, COME!~~THE PRICE DOES NOT INCLUDE EXPENSES OR TAXES~~