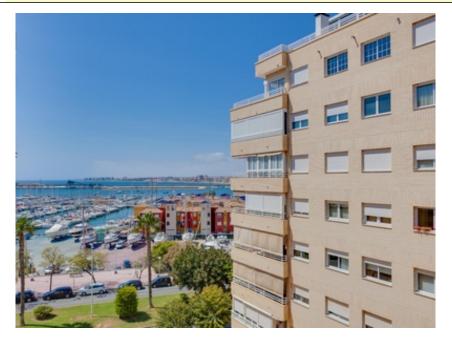

## Ref. N:24-D2526/1728 € 165 000

- Bedrooms: 2
- Bathrooms : 2
- S: 69m<sup>2</sup>

•

.

- Design and Interior
  - built-in wardrobes
  - Equiped Kitchen
  - Territory
    - Elevator
    - Community Garden
  - Views
  - View to sea
- Distance
  - Beach:100 m. m.

Waking up to these views is a luxury!~If you want this to happen to you, you just have to come visit this apartment just a few meters from the sea.~Enjoying its large terrace with views of the port of Torrevieja is wonderful, the sea breeze in summer, a cool drink... I can already imagine those long afternoons of conversations with family and friends.~I won't tell you more and I'll tell you everything, COME!~~THE PRICE DOES NOT INCLUDE EXPENSES OR TAXES~~