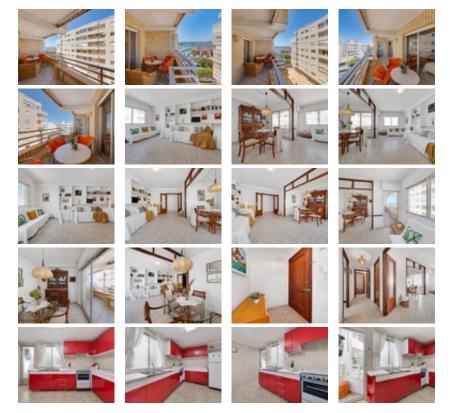

## Ref. N:24-D2526/1728 € 165 000

- Bedrooms: 2
- Bathrooms : 2
- S: 69m<sup>2</sup>

•

.

- Design and Interior
  - built-in wardrobes
  - Equiped Kitchen
  - Territory
    - Elevator
    - Community Garden
  - Views
  - View to sea
- Distance
  - Beach:100 m. m.

Waking up to these views is a luxury!~If you want this to happen to you, you just have to come visit this apartment just a few meters from the sea.~Enjoying its large terrace with views of the port of Torrevieja is wonderful, the sea breeze in summer, a cool drink... I can already imagine those long afternoons of conversations with family and friends.~I won't tell you more and I'll tell you everything, COME!~~THE PRICE DOES NOT INCLUDE EXPENSES OR TAXES~~