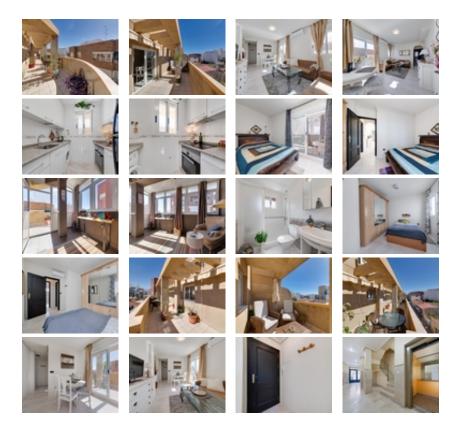

This charming corner penthouse, located in the heart of Torrevieja, in the Playa del Cura area, has a wonderful south-west facing corner terrace 40 m2 that gives you lots of sun and natural light throughout the day.~Only 200 meters from the promenade and Torrevieja's amusement park you find this penthouse with two bright bedrooms, one with an exit to the glass-enclosed terrace, one bathroom with shower and a kitchen. The apartment is ready to move into and has everything you could possibly need just outside the door. A unique opportunity, right in the heart of the city that is perfect for enjoying life on the Mediterranean coast as well as renting out to the city's many tourists.~Book your viewing to view this amazing penthouse today!~