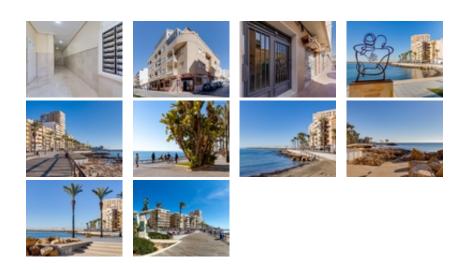

This charming corner penthouse, located in the heart of Torrevieja, in the Playa del Cura area, has a wonderful south-west facing corner terrace 40 m2 that gives you lots of sun and natural light throughout the day.~Only 200 meters from the promenade and Torrevieja's amusement park you find this penthouse with two bright bedrooms, one with an exit to the glass-enclosed terrace, one bathroom with shower and a kitchen. The apartment is ready to move into and has everything you could possibly need just outside the door. A unique opportunity, right in the heart of the city that is perfect for enjoying life on the Mediterranean coast as well as renting out to the city's many tourists.~Book your viewing to view this amazing penthouse today!~