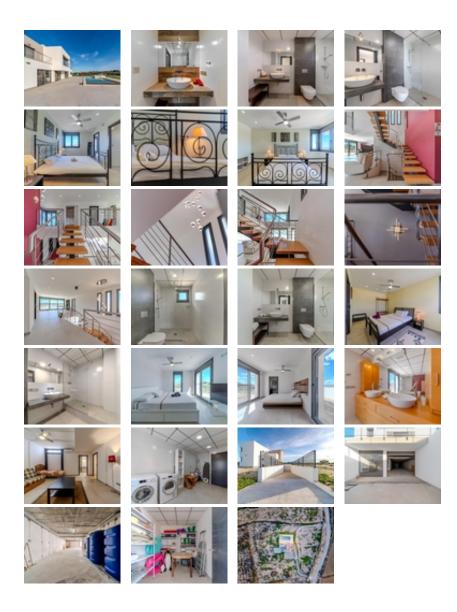

+34 966 932 436

+34 622 222 939

Ramon Gallud, 171, Torrevieja 03182 http://www.talmarproperty.com/

Bedrooms: 5
Bathrooms: 4
S: 505m<sup>2</sup>

• Land: 10602m<sup>2</sup>

Design and Interior

built-in wardrobesJacuzi

Furniture

Layout and decoration

• Storeroom

Laundry

Basement

Storage room

Territory

Alarm

Elevator

Barbacue area

Distance

o Beach:4 km. m.

Nestled in La Marina del Pinet (Elche, southern Alicante), this stunning contemporary-style villa was built in 2016 on an expansive 10,600 m² plot, offering absolute tranquility and privacy. With optimal sun exposure throughout the day, it boasts 360° panoramic views of the countryside and surrounding mountains.~~Its strategic location ensures excellent connectivity: just 5 km from the beach, 3 km from La Marina village, 20 km from Elche and Torrevieja, and 25 km from Alicante Airport.~~