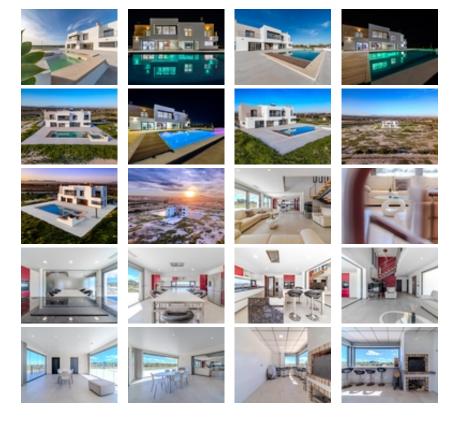

+34 966 932 436

+34 622 222 939

Ramon Gallud, 171, Torrevieja 03182 http://www.talmarproperty.com/

Bedrooms: 5
Bathrooms: 4
S: 505m<sup>2</sup>

• Land: 10602m<sup>2</sup>

Design and Interior

built-in wardrobesJacuzi

Furniture

Layout and decoration

• Storeroom

Laundry

Basement

Storage room

Territory

Alarm

Elevator

Barbacue area

Distance

o Beach:4 km. m.

Nestled in La Marina del Pinet (Elche, southern Alicante), this stunning contemporary-style villa was built in 2016 on an expansive 10,600 m² plot, offering absolute tranquility and privacy. With optimal sun exposure throughout the day, it boasts 360° panoramic views of the countryside and surrounding mountains.~~Its strategic location ensures excellent connectivity: just 5 km from the beach, 3 km from La Marina village, 20 km from Elche and Torrevieja, and 25 km from Alicante Airport.~~