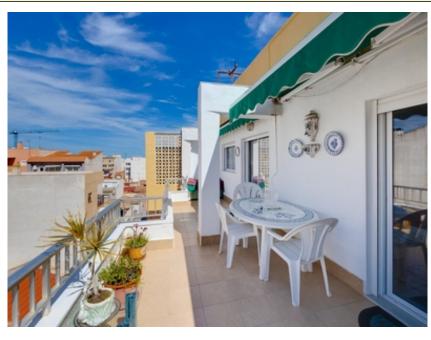

## 

Bedrooms: 2Bathrooms: 2S: 102m²

- Design and Interior
  - built-in wardrobes
  - Equiped Kitchen
  - Furniture
- Layout and decoration
  - Floor heating
- Territory
  - Elevator
  - Barbacue area
- Distance
  - Beach:150 m. m.

This stylish Mediterranean penthouse is a rare opportunity for those looking to live or invest in one of the most sought-after areas of Torrevieja. Ideally located on Calle Ulpiano, just two blocks from Playa del Cura, it offers a perfect blend of modern design, comfort and prime location.~~Property highlights:~Spacious private terrace, ideal for sunbathing, relaxing or dining al fresco~Fully renovated with a fresh, contemporary look~Sold fully furnished with modern decor - move-in ready~Bright and airy layout with excellent natural light~~Unbeatable location:~Set in the heart of Torrevieja, within walking distance of everything: supermarkets, charming cafés, restaurants, pharmacies, public transport and local amenities. Whether you're looking for a permanent residence, a second home, or a high-return holiday rental, this property ticks all the boxes.~~Perfect for:~~Investors seeking a year-round rental opportunity in a high-demand area~International buyers who value proximity to the sea, good weather, and city life without the need for a car~Couples or families wishing to embrace the Mediterranean lifestyle with full convenience~~Torrevieja: A lifestyle choice.~With over 300 days of sunshine a year, a vibrant social and cultural scene, and excellent connections to Alicante and Murcia