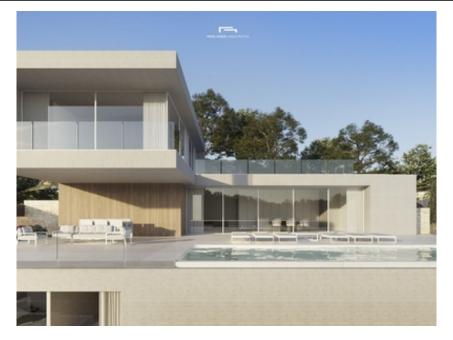

NEW BUILD LUXURY VILLA IN BENISSA ~ ~ New Build Luxury villa in Benissa with VIEWS TO THE SEA and the Peñón de Ifach.~ ~ This villa, with exposed panelled concrete finishes, has 4 floors that are connected with an elevator and an internal staircase.~ ~ The ground floor has a large open living-dining-kitchen area and guest toilet. ~ ~ The kitchen is fully equipped and has a cooking island. Sliding doors at ceiling height give direct access to a spacious terrace and pool. The upper floor contains two bedrooms with en-suite bathrooms and a terrace.~ The property has 2 basements. ~ ~ The basement number 1 has another two bedrooms, each with its own bathroom and a laundry room. ~ ~ The basement number 2 houses the gym, the cellar and a garage with capacity for 4 cars.~ ~ The house has air conditioning (with ducts) and central heating with heat pump. ~ ~ It has an automatic entrance door with a separate pedestrian entrance and an intercom. On the same level as the main house is the swimming pool.~ ~ Includes exterior carpentry with automatic shutters and mosquito nets in bedrooms, fitted wardrobes with modules and basic alarm installation.~ ~ ~ ~ Benissa is located towards the northern end of the Costa Blanca, just off the A-7 Motorway; the trip to and from Alicante airport takes just over one hour. The town is small, but enchanting with its medieval architecture and charming plazas.~ ~ Although only 5 kilometres distance from the sea – as the crow flies, the nearest beaches by road are approximately 11 kilometres away and the seaside towns of Calpe (to the south) and Moraira (to the north east) are approximately 12 kilometres distance.~ ~ The views of the Mediterranean, the weather, wild nature, the quality of the light, the towns architecture, Benissa will seduce you.~ ~ Alicante airport located 1 hour away.~