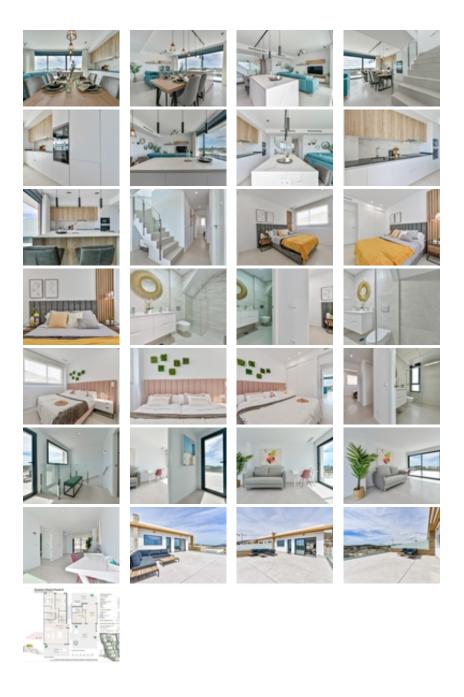

NEW BUILD LUXURY RESIDENTIAL COMPLEX WITH SEA VIEWS IN FINESTRAT~ ~ New Build Luxury residential complex of bungalow apartments, duplexes and penthouses in Finestrat.~ ~ Beautiful penthouse has 2 bedrooms 2 bathrooms, open plan kitchen with the lounge area, fitted wardrobes and big terrace with incredible views of the Benidorm skyline.~ ~ Each property has private parking space and storeroom.~ ~ A complex with large common areas:~ -Infinity pool~ -Paddle courts~ -Covered heated pool~ -Gym~ -Meeting room and shared work~ -A large pedestrian and bicycle path that runs through all the common spaces.~ -Large masses of vegetation~ ~ ~ This development is perfectly located in a natural enclave of the Costa Blanca and offers incredible views of the Benidorm skyline, Finestrat cove and El Puig Campana.~ ~ Benidorm is just a five-minute drive from the properties and offers all the services you would need including shops, bars, restaurants, supermarkets, banks, pharmacies and several private international schools.~ ~ Close to the beaches of Levante, Poniente and Cala de Finestrat, with more than 6km in length that are among the best in Europe awarded by the European Union with Blue Flags.~ ~ All leisure services such as the theme parks of Aqua Natura,