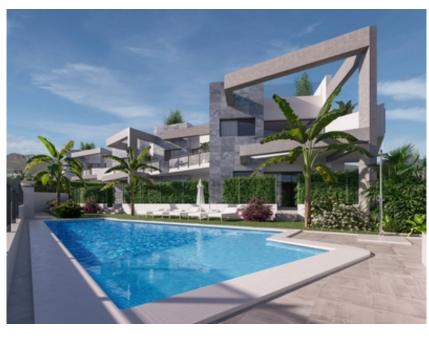

## NEW BUILD RESIDENTIAL COMPLEX IN PUERTO

MAZARRON~New Build residential with community pool of 12 bungalow apartments with 2 and 3 bedrooms, 2 bathrooms, open plan kitchen with the lounge area, fitted wardrobes. They are delivered furnished and with air conditioning!~Ground floor bungalows with private garden and first floor bungalows with private solarium.~Each bungalow has garage and storage room in the basement. ~This residencial is a private and closed urbanization with community pool and located just a few minutes from El Alamillo beach.~~The municipality of Mazarrón is located in south of the Region of Murcia, about 72Km from the capital of Murcia.~Puerto de Mazarrón has