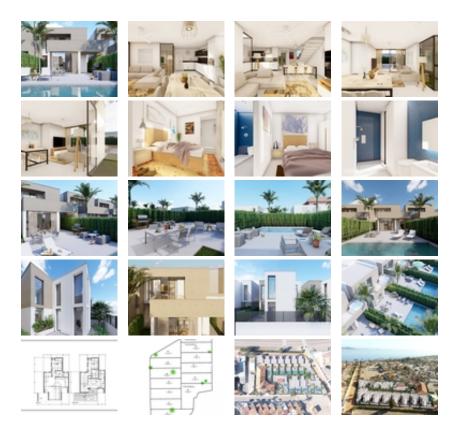

## Ref. N:N6927/7515 € 349 900

Bedrooms: 3
 Bathrooms: 3
 S: 120m²
 Land: 195m²

Design and Interior

• built-in wardrobes

• Furniture

Distance

o Beach:200 m. m.

NEW BUILD VILLAS IN LOS URRUTIAS, MURCIA~~New Build modern villa at 200m from the beach. The luminous villa build over 2 floors, has 3 bedrooms and 3 bathrooms.~~The living room gives access to the terrace with private pool of 6m x 3m.~~The open kitchen is fully equipped with household appliances and standard household items.~~The villa also has an air-conditioning system (hot/cold) and comes fully furnished with curtains and bed linen.~~The balance between price, quality and location ensures that the house is ideal as an investment for letting.~~OBLIGATORY TO PUT IN HOLIDAY RENTAL!~~~This small-scale project is the ideal combination of holiday and investment property. If you are looking for peace and quiet and want to be within 200 metres of the beach and promenade, then this is your location. ~~The project is located in Estrella de Mar, an idyllic urbanisation just outside the quiet fishing village of Los Urrutias on the Mar Menor.~In this urbanisation you will find a number of restaurants, a supermarket and bars. And all other amenities are available in the immediate vicinity (church, pharmacy, newspapers and much more).~~Development located 43 km from Murcia, 16 km from Cartagena and only a 10-minute drive from Los Alcazares, a typical Spanish seaside town where there is activity in winter and summer.~~Los Urrutias is a municipality in the autonomous community (comunidad) of Murcia and is located on the Costa Calida with a view of La Manga, the narrow strip of land (length 22 km and width up to 1.5 km) that separates the Mar Menor from the open waters of the Mediterranean.~