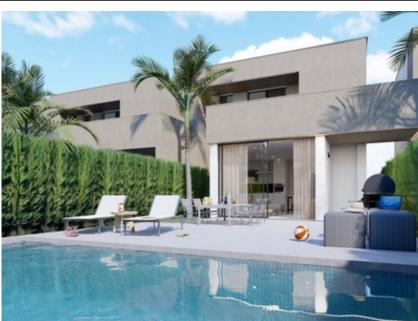

## Ref. N:N6927/7515 € 349 900

Bedrooms: 3
 Bathrooms: 3
 S: 120m²
 Land: 195m²

Design and Interior

• built-in wardrobes

• Furniture

Distance

o Beach:200 m. m.

NEW BUILD VILLAS IN LOS URRUTIAS, MURCIA~~New Build modern villa at 200m from the beach. The luminous villa build over 2 floors, has 3 bedrooms and 3 bathrooms.~~The living room gives access to the terrace with private pool of 6m x 3m.~~The open kitchen is fully equipped with household appliances and standard household items.~~The villa also has an air-conditioning system (hot/cold) and comes fully furnished with curtains and bed linen.~~The balance between price, quality and location ensures that the house is ideal as an investment for letting.~~OBLIGATORY TO PUT IN HOLIDAY RENTAL!~~~This small-scale project is the ideal combination of holiday and investment property. If you are looking for peace and quiet and want to be within 200 metres of the beach and promenade, then this is your location. ~~The project is located in Estrella de Mar, an idyllic urbanisation just outside the quiet fishing village of Los Urrutias on the Mar Menor.~In this urbanisation you will find a number of restaurants, a supermarket and bars. And all other amenities are available in the immediate vicinity (church, pharmacy, newspapers and much more).~~Development located 43 km from Murcia, 16 km from Cartagena and only a 10-minute drive from Los Alcazares, a typical Spanish seaside town where there is activity in winter and summer.~~Los Urrutias is a municipality in the autonomous community (comunidad) of Murcia and is located on the Costa Calida with a view of La Manga, the narrow strip of land (length 22 km and width up to 1.5 km) that separates the Mar Menor from the open waters of the Mediterranean.~