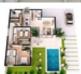

## 

Bedrooms: 2
Bathrooms: 2
S: 99m²
Land: 353m²

Design and Interior

built-in wardrobes

Territory

Community Garden

Distance

o Beach:25 km. m.

NEW BUILD VILLAS IN ALTAONA GOLF RESORT, MURCIA~ ~ New Build residential of beautiful villas in Altaona Golf resort, Murcia.~ ~ Villa has 2 bedrooms, 2 bathrooms, open plan kitchen with the lounge area abd direct access to the garden with private pool and parking space. ~ ~ Villas are designed specifically to provide endless views of the golf course, lakes and distant countryside, from inside or out.~ ~ Southfacing gardens and terraces ensure that you can enjoy the warm winter sun, and generous glass windows provide additional views over the region from the comfort of the interior. ~ ~ Villas have been crafted to maximize comfort, privacy and efficiency, indigenous plants have been placed on the rooftops to create the feeling of another natural space~ ~ Located in a privileged environment where we can live quietly, in contact with nature and the mountains, we achieve quality of life, fresh air and open spaces.~ ~ ~ Exclusive New Build residential located in Altaona Golf just 15 minutes by car from the centre of Murcia capital and 15 minutes from the beaches you can enjoy the tranquillity and security offered by the Golf Course that has 18 holes and the comfort to live close to all services.~ ~ Included in the spacious resort are all kinds of services such as a shopping center, tennis, paddle and basketball courts. The front gate is always staffed, making Altaona a place where children can safely play outside. In total, some 500 homes are added to make up the Altaona resort, spread over an area of ??3.6 million m2.~ ~ Here are a few local highlights:~ • Murcia center: 15 minutes.~ • Beach: 20 minutes. ~ • Corvera Airport: 20 minutes. ~ • Alicante Airport: 45 minutes.~ • Shopping Center (La Alberca): 8 minutes.~ • Hospital: 10 minutes~