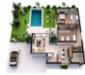

## 

Bedrooms: 2
Bathrooms: 2
S: 99m²
Land: 353m²

Design and Interior

built-in wardrobes

Territory

Community Garden

Distance

o Beach:25 km. m.