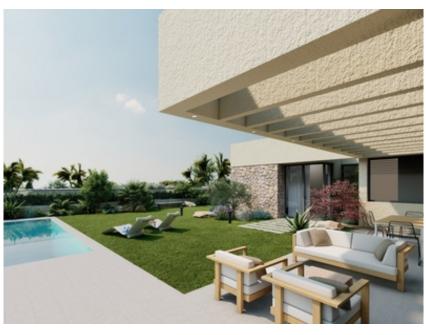

NEW BUILD VILLAS IN ALTAONA GOLF RESORT, MURCIA~ ~ New Build residential of beautiful villas in Altaona Golf resort, Murcia.~ ~ Villa has 2 bedrooms, 2 bathrooms, open plan kitchen with the lounge area abd direct access to the garden with private pool and parking space. ~ ~ Villas are designed specifically to provide endless views of the golf course, lakes and distant countryside, from inside or out.~ ~ Southfacing gardens and terraces ensure that you can enjoy the warm winter sun, and generous glass windows provide additional views over the region from the comfort of the interior. ~ ~ Villas have been crafted to maximize comfort, privacy and efficiency, indigenous plants have been placed on the rooftops to create the feeling of another natural space~ ~ Located in a privileged environment where we can live quietly, in contact with nature and the mountains, we achieve quality of life, fresh air and open spaces.~ ~ ~ Exclusive New Build residential located in Altaona Golf just 15 minutes by car from the centre of Murcia capital and 15 minutes from the beaches you can enjoy the tranquillity and security offered by the Golf Course that has 18 holes and the comfort to live close to all services.~ ~ Included in the spacious resort are all kinds of services such as a shopping center, tennis, paddle and basketball courts. The front gate is always staffed, making Altaona a place where children can safely play outside. In total, some 500 homes are added to make up the Altaona resort, spread over an area of ??3.6 million m2.~ ~ Here are a few local highlights:~ • Murcia center: 15 minutes.~ • Beach: 20 minutes. ~ • Corvera Airport: 20 minutes. ~ • Alicante Airport: 45 minutes.~ • Shopping Center (La Alberca): 8 minutes.~ • Hospital: 10 minutes~