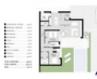

## 

Bedrooms: 2
Bathrooms: 2
S: 99m²
Land: 353m²

Design and Interior

built-in wardrobes

Territory

Community Garden

Distance

o Beach:25 km. m.

NEW BUILD VILLAS IN ALTAONA GOLF RESORT, MURCIA~ ~ New Build residential of beautiful villas in Altaona Golf resort, Murcia.~ ~ Villa has 2 bedrooms, 2 bathrooms, open plan kitchen with the lounge area abd direct access to the garden with private pool and parking space. ~ ~ Villas are designed specifically to provide endless views of the golf course, lakes and distant countryside, from inside or out.~ ~ Southfacing gardens and terraces ensure that you can enjoy the warm winter sun, and generous glass windows provide additional views over the region from the comfort of the interior. ~ ~ Villas have been crafted to maximize comfort, privacy and efficiency, indigenous plants have been placed on the rooftops to create the feeling of another natural space~ ~ Located in a privileged environment where we can live quietly, in contact with nature and the mountains, we achieve quality of life, fresh air and open spaces.~ ~ ~ Exclusive New Build residential located in Altaona Golf just 15 minutes by car from the centre of Murcia capital and 15 minutes from the beaches you can enjoy the tranquillity and security offered by the Golf Course that has 18 holes and the comfort to live close to all services.~ ~ Included in the spacious resort are all kinds of services such as a shopping center, tennis, paddle and basketball courts. The front gate is always staffed, making Altaona a place where children can safely play outside. In total, some 500 homes are added to make up the Altaona resort, spread over an area of ??3.6 million m2.~ ~ Here are a few local highlights:~ • Murcia center: 15 minutes.~ • Beach: 20 minutes. ~ • Corvera Airport: 20 minutes. ~ • Alicante Airport: 45 minutes.~ • Shopping Center (La Alberca): 8 minutes.~ • Hospital: 10 minutes~