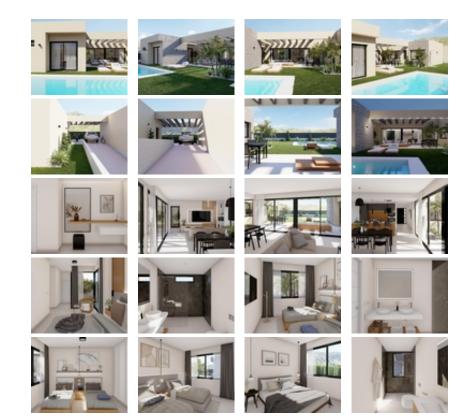

NEW BUILD VILLAS IN ALTAONA GOLF RESORT, MURCIA~ ~ New Build residential of beautiful villas in Altaona Golf resort, Murcia.~ ~ Villa has 4 bedrooms, 3 bathrooms, open plan kitchen with the lounge area abd direct access to the garden with private pool and parking space. ~ ~ Villas are designed specifically to provide endless views of the golf course, lakes and distant countryside, from inside or out.~ ~ Southfacing gardens and terraces ensure that you can enjoy the warm winter sun, and generous glass windows provide additional views over the region from the comfort of the interior.~ ~ Villas have been crafted to maximize comfort, privacy and efficiency, indigenous plants have been placed on the rooftops to create the feeling of another natural space~ ~ Located in a privileged environment where we can live quietly, in contact with nature and the mountains, we achieve quality of life, fresh air and open spaces.~ ~ ~ Exclusive New Build residential located in Altaona Golf just 15 minutes by car from the centre of Murcia capital and 15 minutes from the beaches you can enjoy the tranquillity and security offered by the Golf Course that has 18 holes and the comfort to live close to all services.~ ~ Included in the spacious resort are all kinds of services such as a shopping center, tennis, paddle and basketball courts. The front gate is always staffed, making Altaona a place where children can safely play outside. In total, some 500 homes are added to make up the Altaona resort, spread over an area of ??3.6 million m2.~ ~ Here are a few local highlights:~ • Murcia center: 15 minutes.~ • Beach: 20 minutes.~ • Corvera Airport: 20 minutes.~ • Alicante Airport: 45 minutes.~ • Shopping Center (La Alberca): 8 minutes.~ • Hospital: 10 minutes~