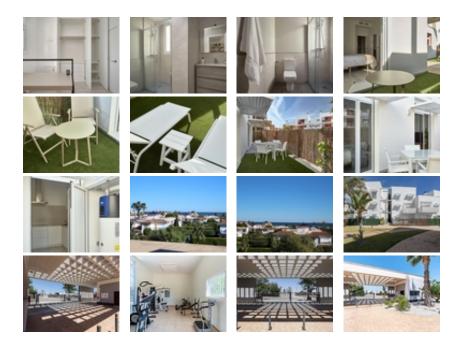

## Ref. N:N7423/7515 € 245 000

- Bedrooms: 3
- Design and Interior .
  - built-in wardrobes
- Layout and decoration . • Gym
  - Territory
    - Elevator
    - Community Garden
    - Public swimming pool
- Distance
  - Beach:400 m. m.

NEW BUILD RESIDENTIAL COMPLEX IN VERA~ ~ New Build residential of apartments in Vera just 400m from the huge Vera beach named "El Playazo".~ ~ The typologies are ground floor with two private gardens, one in each orientation, which allows you to enjoy sun or shade whenever you want depending on the time of day or the season of the year. The first floors have terraces and the penthouses have large solariums.  $\sim$  All the apartments have extra height ceilings (2.95 m) providing a great feeling of spaciousness.~ ~ The kitchen comes fully furnished and equipped integrated with the living-dining area with a bar area. ~ ~ The doors and fitted wardrobes are lacquered in white and the floor is made of laminated wood. ~ ~ The hot-cold air conditioning and the hot water are generated by a state-of-the-art DAIKIN Aerothermal device, a technology that saves up to 70% of electricity consumption compared to traditional systems. ~ ~ All bathrooms come with a shower instead of a bathtub, with recessed mirrors and also with a stone countertop and glass partition in the main bathroom. ~ ~ The blinds in the living room and master bedroom are electric, hermetically sealed and with adjustable slats. ~ ~ The gardens and solarium are delivered with the floors finished combining artificial grass and a beautiful paving imitating wood. ~ ~ Each house includes a private outdoor parking space.~ ~ Each block of the promotion has an independent elevator.~ ~ Both the buildings and the apartments have a series of bioclimatic architecture characteristics (orientation, insulation, windows and shutters, pergolas) that allow optimal natural regulation of ventilation, temperature and light throughout the different seasons of the year. ~ ~ The communal areas are made up of pedestrian squares and green areas, with a large swimming pool for adults and another for children in the central square. ~ ~ The entire urbanization is free of architectural barriers for the disabled. Here tranquillity and relaxation are guaranteed. ~ ~ ~ Vera is one of the best naturist places in Europe, recognized for the quality and purity of their waters.~~ It offers six kilometres of beaches (Las Marinas-Bolaga, Puerto Rey, El Playazo, Quitapellejos).~ ~ Vera bordering with the famous tourist destinations such as Mojacar and the Almanzora Caves.~ ~ Residential complex located about 1,5 hour drive away from Murcia - Corvera airport and about 2 hours away from Alicante airport.~~