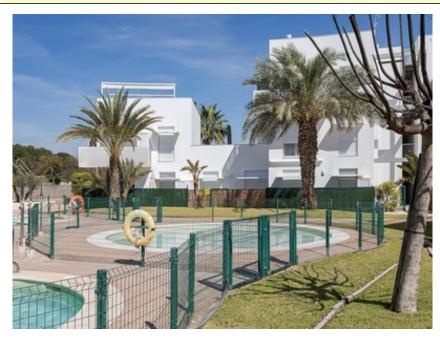

NEW BUILD RESIDENTIAL COMPLEX IN VERA~ ~ New Build residential of apartments in Vera just 400m from the huge Vera beach named "El Playazo".~ ~ The typologies are ground floor with two private gardens, one in each orientation, which allows you to enjoy sun or shade whenever you want depending on the time of day or the season of the year. The first floors have terraces and the penthouses have large solariums.  $\sim$  All the apartments have extra height ceilings (2.95 m) providing a great feeling of spaciousness.~ ~ The kitchen comes fully furnished and equipped integrated with the living-dining area with a bar area. ~ ~ The doors and fitted wardrobes are lacquered in white and the floor is made of laminated wood. ~ ~ The hot-cold air conditioning and the hot water are generated by a state-of-the-art DAIKIN Aerothermal device, a technology that saves up to 70% of electricity consumption compared to traditional systems. ~ ~ All bathrooms come with a shower instead of a bathtub, with recessed mirrors and also with a stone countertop and glass partition in the main bathroom. ~ ~ The blinds in the living room and master bedroom are electric, hermetically sealed and with adjustable slats. ~ ~ The gardens and solarium are delivered with the floors finished combining artificial grass and a beautiful paving imitating wood. ~ ~ Each house includes a private outdoor parking space.~ ~ Each block of the promotion has an independent elevator.~ ~ Both the buildings and the apartments have a series of bioclimatic architecture characteristics (orientation, insulation, windows and shutters, pergolas) that allow optimal natural regulation of ventilation, temperature and light throughout the different seasons of the year. ~ ~ The communal areas are made up of pedestrian squares and green areas, with a large swimming pool for adults and another for children in the central square. ~ ~ The entire urbanization is free of architectural barriers for the disabled. Here tranquillity and relaxation are guaranteed. ~ ~ ~ Vera is one of the best naturist places in Europe, recognized for the quality and purity of their waters.~~ It offers six kilometres of beaches (Las Marinas-Bolaga, Puerto Rey, El Playazo, Quitapellejos).~ ~ Vera bordering with the famous tourist destinations such as Mojacar and the Almanzora Caves.~ ~ Residential complex located about 1,5 hour drive away from Murcia - Corvera airport and about 2 hours away from Alicante airport.~~