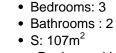

## Ref. N:N7423/7515 € 245 000

- Bedrooms: 3
- Design and Interior .
  - built-in wardrobes
- Layout and decoration . • Gym
  - Territory
    - Elevator
    - Community Garden
    - Public swimming pool
- Distance
  - Beach:400 m. m.