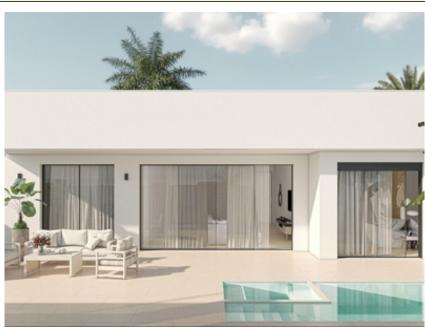

## Ref. N:N7662/7515 € 352 900

- Design and Interior
  - built-in wardrobes
- Distance
  - Beach:18 km. m.

NEW BUILD SEMI-DETACHED VILLAS IN SUCINA~~New Build contemporary style semi-detached villas with a pure and elegant design, with a distribution oriented to the Mediterranean light that invades the entire interior of the house. With open day areas in which the kitchen joins the living room, creating a contiguous environment delimited by a central island, an incredible area to enjoy breakfast or a meal every day.~The living-dining room joins the porch and the pool terrace, creating a single space.~This villa has 3 bedrooms, 2 bathrooms and a charming outdoor toilet to service the pool area. The master bedroom is very bright, with en suite bathroom, dressing room and direct access to the main terrace of the house, where the pool is located.~The incredible