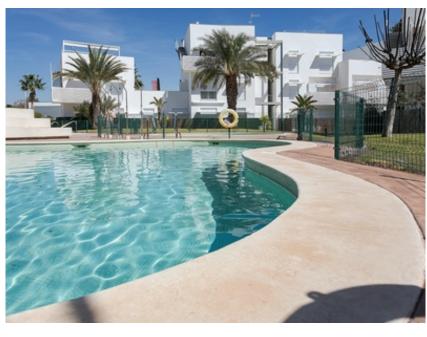

NEW BUILD RESIDENTIAL COMPLEX IN VERA~ ~ New Build residential of apartments in Vera just 400m from the huge Vera beach named "El Playazo".~ ~ The typologies are ground floor with two private gardens, one in each orientation, which allows you to enjoy sun or shade whenever you want depending on the time of day or the season of the year. The first floors have terraces and the penthouses have large solariums.~ ~ All the apartments have extra height ceilings (2.95 m) providing a great feeling of spaciousness.~ ~ The kitchen comes fully furnished and equipped integrated with the living-dining area with a bar area. ~ ~ The doors and fitted wardrobes are lacquered in white and the floor is made of laminated wood. ~ ~ The hot-cold air conditioning and the hot water are generated by a state-of-the-art DAIKIN Aerothermal device, a technology that saves up to 70% of electricity consumption compared to traditional systems. ~ ~ All bathrooms come with a shower instead of a bathtub, with recessed mirrors and also with a stone countertop and glass partition in the main bathroom. ~ ~ The blinds in the living room and master bedroom are electric, hermetically sealed and with adjustable slats. ~ ~ The gardens and solarium are delivered with the floors finished combining artificial grass and a beautiful paving imitating wood. ~ ~ Each house includes a private outdoor parking space.~ ~ Each block of the promotion has an independent elevator.~ ~ Both the buildings and the apartments have a series of bioclimatic architecture characteristics (orientation, insulation, windows and shutters, pergolas) that allow optimal natural regulation of ventilation, temperature and light throughout the different seasons of the year. ~ ~ The communal areas are made up of pedestrian squares and green areas, with a large swimming pool for adults and another for children in the central square. ~ ~ The entire urbanization is free of architectural barriers for the disabled. Here tranquillity and relaxation are guaranteed. ~ ~ ~ Vera is one of the best naturist places in Europe, recognized for the quality and purity of their waters.~ ~ It offers six kilometres of beaches (Las Marinas-Bolaga, Puerto Rey, El Playazo, Quitapellejos).~ ~ Vera bordering with the famous tourist destinations such as Mojacar and the Almanzora Caves.~ ~ Residential complex located about 1,5 hour drive away from Murcia - Corvera airport and about 2 hours away from Alicante airport.~~