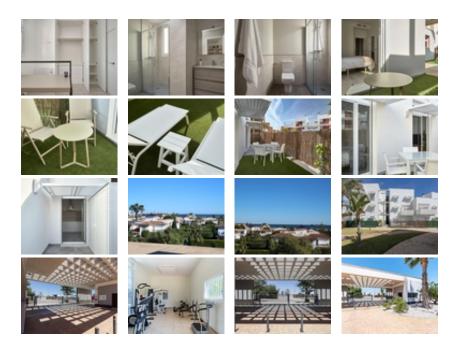

NEW BUILD RESIDENTIAL COMPLEX IN VERA~ ~ New Build residential of apartments in Vera just 400m from the huge Vera beach named "El Playazo".~ ~ The typologies are ground floor with two private gardens, one in each orientation, which allows you to enjoy sun or shade whenever you want depending on the time of day or the season of the year. The first floors have terraces and the penthouses have large solariums.~ ~ All the apartments have extra height ceilings (2.95 m) providing a great feeling of spaciousness.~ ~ The kitchen comes fully furnished and equipped integrated with the living-dining area with a bar area. ~ ~ The doors and fitted wardrobes are lacquered in white and the floor is made of laminated wood. ~ ~ The hot-cold air conditioning and the hot water are generated by a state-of-the-art DAIKIN Aerothermal device, a technology that saves up to 70% of electricity consumption compared to traditional systems. ~ ~ All bathrooms come with a shower instead of a bathtub, with recessed mirrors and also with a stone countertop and glass partition in the main bathroom. ~ ~ The blinds in the living room and master bedroom are electric, hermetically sealed and with adjustable slats. ~ ~ The gardens and solarium are delivered with the floors finished combining artificial grass and a beautiful paving imitating wood. ~ ~ Each house includes a private outdoor parking space.~ ~ Each block of the promotion has an independent elevator.~ ~ Both the buildings and the apartments have a series of bioclimatic architecture characteristics (orientation, insulation, windows and shutters, pergolas) that allow optimal natural regulation of ventilation, temperature and light throughout the different seasons of the year. ~ ~ The communal areas are made up of pedestrian squares and green areas, with a large swimming pool for adults and another for children in the central square. ~ ~ The entire urbanization is free of architectural barriers for the disabled. Here tranquillity and relaxation are guaranteed. ~ ~ ~ Vera is one of the best naturist places in Europe, recognized for the quality and purity of their waters.~ ~ It offers six kilometres of beaches (Las Marinas-Bolaga, Puerto Rey, El Playazo, Quitapellejos).~ ~ Vera bordering with the famous tourist destinations such as Mojacar and the Almanzora Caves.~ ~ Residential complex located about 1,5 hour drive away from Murcia - Corvera airport and about 2 hours away from Alicante airport.~~