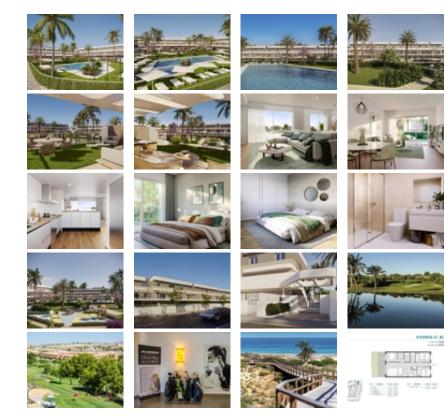

## NEW BUILD RESIDENTIAL COMPLEX IN ALENDA GOLF, ALICANTE

+34 966 932 436

+34 622 222 939

NEW BUILD RESIDENTIAL COMPLEX IN ALENDA GOLF, ALICANTE~~New Build private development of beautiful 2 and 3

bedrooms apartments with large terraces overlooking the nice communal area, combines the tranquil area of the Alenda Golf Course with a more lively beachfront nightlife easily accessible in just 15 minutes. ~~All apartments include fully fitted kitchens equipped with a vitroceramic hob, extractor fan and an oven, hot water by aerothermal heating, smooth white paint on walls and ceiling, PVC doors and windows with double glazing. They also have air conditioning/heating units, and complete fitted wardrobes in all the bedrooms.~~All properties has a private parking, communal swimming pool for adults and children, and multipurpose room. Ground floor have a private garden, while the duplex apartments have large terraces.~~Perfect for all day dining, the terraces are either surrounded by the spectacular Sierra de las Aguilas Mountains, or the stunning view over the golf course.~~Includes: Underground parking, Exterior Parking, Storeroom, Communal swimming pool, Lift, Communal garden, Private garden, Air conditioning, Heating, Aerothermy, Solar thermal panels, LED spotlights, Double glazed windows, Pre-installation for electric vehicle. Energy certification: A.~~~The historical village of Monforte del Cid is also nearby offering a selection of local amenities.~Within the Alenda Golf development residents will have access to a small supermarket, restaurant and bar, clubhouse, fitness centre and paddle tennis courts. Due to its prime location, it is just 15 minutes from the golden beaches of Alicante, Alicante Airport and the town of Elche.~ ~Thanks to the lovely year-round climate and amazing facilities, Costa Blanca is a perfect area to not only play golf but to also invest in a golf property. There are over 15 golf courses nearby, such as the El Patio Golf Club which is just 3 kilometres from Alicante and designed by Severiano Ballesteros, and the Font del Llop Golf Club, near Alenda.~The Alenda Golf Club, is an 18-hole course with a separate pitch & putt.~