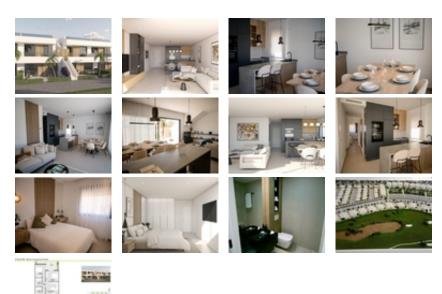

## Ref. N:N8554/7515 **€ 205 900**

Bedrooms: 3
Bathrooms: 2
S: 90m<sup>2</sup>

Land: 20m<sup>2</sup>
Design and Interior

built-in wardrobes

Territory

Elevator

Community Garden

Public swimming pool

Distance

o Beach:20 km. m.

NEW BUILD BUNGALOW APARTMENTS IN CONDADO DE ALHAMA GOLF COURSE~New Build exclusive complex of 18 bungalows apartments in Condado de Alhama.~Beautiful bungalows with 2 or 3 bedrooms and 2 bathrooms, been designed with the wellbeing and quality of life of their inhabitants in mind.~Residential offers spacious communal areas, including several communal swimming pools, one of which is heated, where you can enjoy moments of relaxation and fun.

771

~~In addition, the complex has landscaped areas for strolling and enjoying the surroundings, as well as parking areas designed for the convenience of residents.~~The ground floor bungalows have 3 bedrooms and generous gardens, ideal for spending time outdoors and organising get-together with family and friends. ~~ The top floors, on the other hand, have 2 bedrooms and a spacious solarium that allows you to make the most of the sunlight and views of the natural surroundings.~~~Condado de Alhama Golf Resort is a fantastic Golf Resort with many facilities and services . A shopping centre, a sports centre, a variety of bars and restaurants, supermarkets and over 25 communal swimming pools and gardens.~~Condado de Alhama Golf Resort has its own Jack Nicklaus designed golf course and is only 15 minutes from the beautiful beaches of Bolnuevo and Mazarron.~Mazarron has over 35 km of coastline, much of which is unspoilt coastline. Numerous beaches in the Bay of Mazarron have been awarded the Blue Flag for their quality.~~Condado de Alhama Golf Resort is only 20 minutes from the new Corvera International Airport.~~