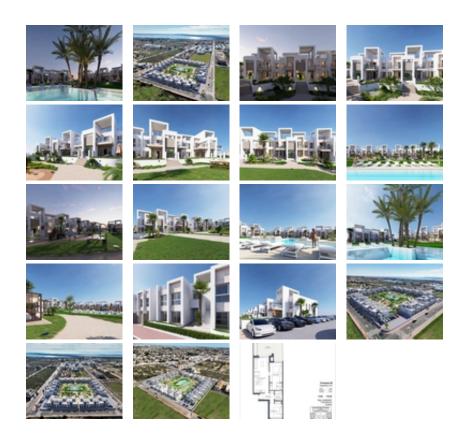

Distance

o Beach:7 km. m.

Exclusive New Build Properties in Lo Marabú, Ciudad Quesada~~Modern Design and Maximum Comfort in a Mediterranean

Setting~Discover this spectacular residential complex in Lo Marabú. Ciudad Quesada, comprising 80 2 and 3 bedroom homes with 2 bathrooms. Designed with a modern and efficient approach, these properties offer spacious terraces, cross ventilation and high quality finishes to maximise comfort and energy efficiency.~~The ground floor properties have private gardens, while the top floor properties have private solariums with pre-installation for a Jacuzzi and outdoor shower. In addition, the development has communal swimming pools surrounded by gardens, creating a perfect environment for relaxation and conviviality.~~High Quality Features for an Exclusive Lifestyle~Each home has been designed to offer maximum comfort, with top quality materials and a contemporary design:~~Large sliding aluminium windows with thermal break.~Motorised blinds for greater comfort.~Climalit 4+4/14/4+4 glazing for thermal and acoustic insulation.~Armoured front door with security lock.~Fully fitted kitchens with electrical appliances included.~Bathrooms with furniture, mirrors and shower screens.~150L aerothermal system for hot water.~Complete installation of ducted air conditioning (hot/cold).~Lighting in all rooms already incorporated.~Parking space included.~~Thanks to its double façade design, the homes offer natural cross ventilation, providing coolness in summer and reducing energy consumption in air conditioning.~~Privileged location in Ciudad Quesada~Lo Marabú is an exclusive residential area within Ciudad Quesada (Rojales), surrounded by natural spaces and with all services within easy reach. The urbanization is very close to the salt lakes of La Mata and Torrevieja, an ideal environment to enjoy nature and improve your wellbeing.~~From your new home, you will have quick access to the main points of interest in the area:~~Guardamar del Segura and Torrevieja beaches - 10 km (15 minutes by car).~Alicante-Elche Airport (ALC) - 38 km (35 minutes by car).~Murcia-Corvera Airport (RMU) - 65 km (50 minutes drive).~Prestigious golf courses - Less than 5 km.~Shopping centres and restaurants - Just a few minutes away.~Quick access to the AP-7 and N-332 highways, connecting to the whole of the Costa Blanca.~~A Perfect Home for Enjoying the Mediterranean~With their combination of modern design, strategic location and exceptional natural surroundings, these homes in Lo Marabu are ideal for permanent residence, holiday home or investment property.~~Don't miss out on this unique opportunity. Contact us today for more information or to arrange a viewing of your future home in Ciudad Quesada.~