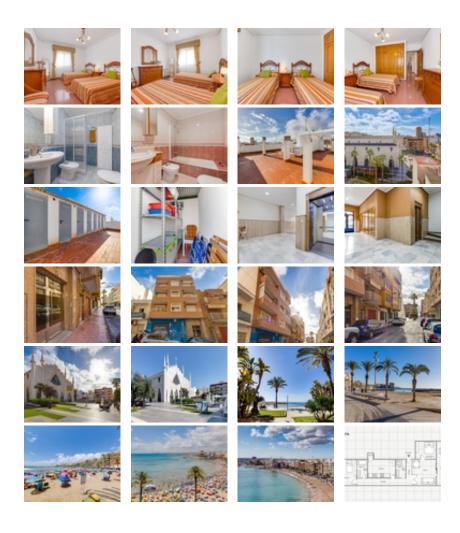

## 

Bedrooms: 2Bathrooms: 2S: 110m<sup>2</sup>

- Design and Interior
  - built-in wardrobes
  - Equiped Kitchen
  - Furniture
- Layout and decoration
  - Storage room
- Territory
  - Elevator
- Views
  - View to sea
- Distance
  - o Beach:200 m. m.

We present to you this charming penthouse apartment located in the heart of Torrevieja, just 200 meters from the beach and 30 meters from the Ermita de Torrevieja, surrounded by all necessary amenities such as supermarkets, bus stops, seaside promenades, restaurants, bars, beaches, and more.~~The property, located on the fourth floor with an elevator, offers a beautiful panoramic view thanks to its height. The building also has access for people with reduced mobility and an elevator.~~The apartment is distributed into two spacious double bedrooms, two full bathrooms, a fully equipped independent kitchen with access to a small utility gallery, and a cozy living-dining room with direct access to an impressive terrace that is sunny all day long due to its orientation—perfect for relaxing and enjoying the views.~~Additionally, the building offers a communal solarium where the private storage room of the apartment is located, providing extra storage space.~~Don't miss this opportunity to live in a prime location near the sea, with all conveniences within reach. Ideal for enjoying the best lifestyle in Torrevieja!~