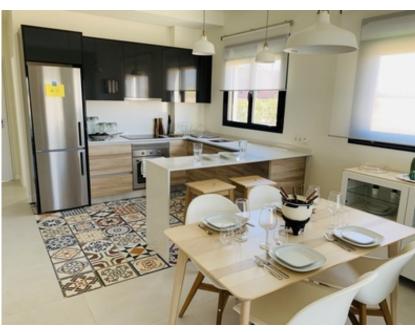

## Ref. N:N2775/7515 € 169 500

Bedrooms: 2Bathrooms: 2S: 76m²

• Land: 70m<sup>2</sup>

Design and Interior

o built-in wardrobes

Territory

Elevator

Community Garden

· Public swimming pool

Distance

o Beach:18 km. m.

GROUND FLOOR IN FIRST LINE OF GOLF !!~ ~ Brand new two bedroom, two bathroom apartments with front line golf views to ALHAMA SIGNATURE GOLF, a fabulous 18 hole golf course designed by Jack Nicklaus.~ ~ CONDADO DE ALHAMA is a fantastic Golf Resort with many facilities and services. A shopping center, sports center, a range of bars and restaurants, supermarket ... and more than 25 community pools and gardens. Just 18 minutes by car from the new

International Airport of the Region of Murcia.~ ~ The ground floor apartments have an area between 73.88m2 and 75.22m2 divided into 2 bedrooms, 2 bathrooms, an open living room-kitchen-dining room of 26.80m2, a 17m2 terrace and a garden from 75m2 to 183.40m2.~ ~ Included:~ Parking lot~ Complete bathroom~ Air conditioning preinstallation~ Video intercom~ ~ This promotion has a 24 hour surveillance system every day of the year. We will also enjoy the magnificent views of the golf course and we can be on the beaches of Mazarrón just 15 minutes away by car.~ ~