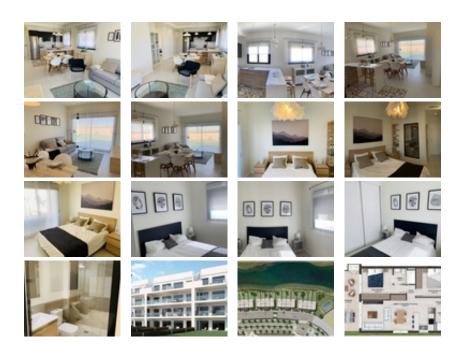

## Ref. N:N2775/7515 € 169 500

Bedrooms: 2Bathrooms: 2S: 76m²

• Land: 70m<sup>2</sup>

Design and Interior

o built-in wardrobes

Territory

Elevator

Community Garden

· Public swimming pool

Distance

o Beach:18 km. m.

GROUND FLOOR IN FIRST LINE OF GOLF !!~ ~ Brand new two bedroom, two bathroom apartments with front line golf views to ALHAMA SIGNATURE GOLF, a fabulous 18 hole golf course designed by Jack Nicklaus.~ ~ CONDADO DE ALHAMA is a fantastic Golf Resort with many facilities and services. A shopping center, sports center, a range of bars and restaurants, supermarket ... and more than 25 community pools and gardens. Just 18 minutes by car from the new

International Airport of the Region of Murcia.~ ~ The ground floor apartments have an area between 73.88m2 and 75.22m2 divided into 2 bedrooms, 2 bathrooms, an open living room-kitchen-dining room of 26.80m2, a 17m2 terrace and a garden from 75m2 to 183.40m2.~ ~ Included:~ Parking lot~ Complete bathroom~ Air conditioning preinstallation~ Video intercom~ ~ This promotion has a 24 hour surveillance system every day of the year. We will also enjoy the magnificent views of the golf course and we can be on the beaches of Mazarrón just 15 minutes away by car.~ ~