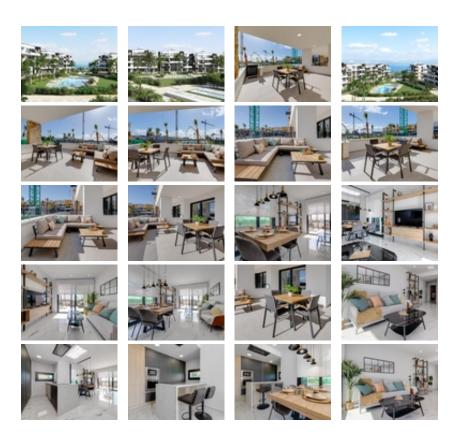

NEW BUILD RESIDENTIAL IN PLAYA FLAMENCA~ ~ New Build luxury complex of apartments with 2 bedrooms, 2 bathrooms and large terraces located in Playa Flamenca close to the sea. ~ ~ Most apartments have a sea view! You can choose from ground floor apartments with garden, apartments on the first and second floor with terrace, or penthouses (with solarium) on the third floor.~ ~ All apartments comes with underground parking and closed storeroom. ~ ~ Complex also offers you a communal swimming pool with green areas, a gym with sauna, a children's playground and a pentaguin area.~ ~ ~ Playa Flamenca is a quiet beach-side residential urbanization, located 40 minutes drive from Alicante airport and 15 minutes drive from the bustling town of Torrevieja.~ ~ The urbanisation made of apartments and villas sits on a well-kept, small beach with sun bed hire available during the summer months.~ ~ Across the main road, inland from the complex, there is a large modern shopping centre with a major supermarket, many restaurant and bars, banks, hairdressers and boutiques.~ ~ Three championship courses are within a 10 minute drive of the resort, including the fabulous Villamartin, a frequent venue for the Mediterranean Open.~ ~ The Campoamor Golf Course is set amongst the palm and pine trees and is a beauty; nearby Las Ramblas is another magnificent course and a real test of golf skills.~