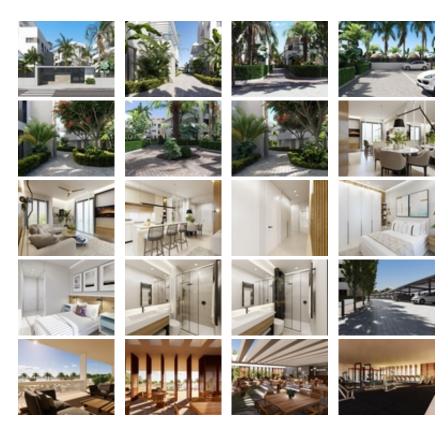

## Ref. N:N6655/7515 € 369 900

Bedrooms: 3
Bathrooms: 2
S: 102m<sup>2</sup>
Land: 110m<sup>2</sup>

Design and Interior

built-in wardrobes

Layout and decoration

Storage room

Territory

Elevator

Community Garden

• Public swimming pool

Distance

o Beach:4 km. m.

NEW BUILD APARTMENTS IN PRIVATE GATED RESORT IN PROVINCE OF MURCIA~ ~ New Build residential complex of 6 blocks, a total of 42 apartments.~ ~ Beautiful apartments have 3 and 2 bedrooms and 2 bathrooms with views of the large lake and green areas of this large luxury resort.~ ~ Ground floor apartments with private garden, top floor apartments with private solarium. ~ ~ Complex has a communal pool and all the apartments have a parking pace and a storage room.~ ~ ~ Located in a private gated resort, with a main access entrance and 24 hours security. The resort is designed around an impressive 126.000 m2 green area.~ ~ It comprises walking and cycling paths, sport facilities, paddle and tennis courts, a mini-golf course, gardens, dog parks, leisure areas, clubhouse.... Also in the central area is the jewel of the resort, a crystal-clear artificial lake of almost 17.000m2 of water surface, surrounded by white sandy beaches and palm trees, bringing a piece of the Caribbean to the Murcia Region.~ ~ There are 2 islands in the lake, one of them has its own bar, there are also "beach Chiringuitos" spread around the lake.~ ~ The resort is strategically located less than 4 km from the beach and the town of Los Alcázares, where you can practice various water sports, surrounded by several golf courses and the city of Cartagena less than 15 minutes by car and 22 km from Murcia airport, therefore having a wide cultural, gastronomic and sports offer within reach.~~