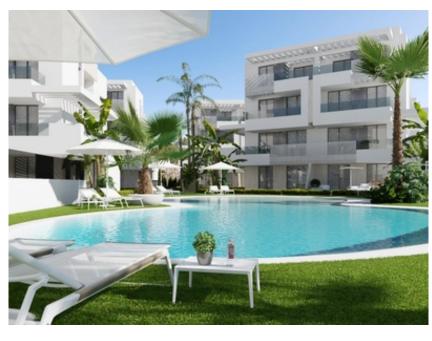

Community Garden

• Public swimming pool

Distance

o Beach:4 km. m.

NEW BUILD APARTMENTS IN PRIVATE GATED RESORT IN PROVINCE OF MURCIA~ ~ New Build residential complex of 6 blocks, a total of 42 apartments.~ ~ Beautiful apartments have 3 and 2 bedrooms and 2 bathrooms with views of the large lake and green areas of this large luxury resort.~ ~ Ground floor apartments with private garden, top floor apartments with private solarium. ~ ~ Complex has a communal pool and all the apartments have a parking pace and a storage room.~ ~ ~ Located in a private gated resort, with a main access entrance and 24 hours security. The resort is designed around an impressive 126.000 m2 green area.~ ~ It comprises walking and cycling paths, sport facilities, paddle and tennis courts, a mini-golf course, gardens, dog parks, leisure areas, clubhouse.... Also in the central area is the jewel of the resort, a crystal-clear artificial lake of almost 17.000m2 of water surface, surrounded by white sandy beaches and palm trees, bringing a piece of the Caribbean to the Murcia Region.~ ~ There are 2 islands in the lake, one of them has its own bar, there are also "beach Chiringuitos" spread around the lake.~ ~ The resort is strategically located less than 4 km from the beach and the town of Los Alcázares, where you can practice various water sports, surrounded by several golf courses and the city of Cartagena less than 15 minutes by car and 22 km from Murcia airport, therefore having a wide cultural, gastronomic and sports offer within reach.~~