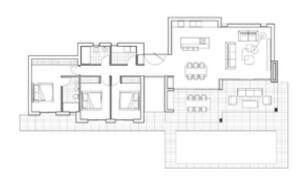

built-in wardrobes

Distance

Beach:800 m. m.

NEW BUILD VILLA IN CALPE~ ~ New Build villa located in one of the residential areas preferred by all the residents of Calpe, due to its proximity to the town centre, the beaches and at the same time because it is a quiet but safe area, as it is located on the outskirts of the town centre.~ ~ The property has been planned on a single floor, which makes this project practical and comfortable.~ ~ The whole plot is fenced and has a hedge of cypress trees inside, which provides privacy and a pleasant environment.~ ~ From the main entrance to the house we access to a hall, from which to the left we access to the day area, consisting of a living room with dining room and open kitchen with island. From the living room we can access to the outside, where we have a covered porch area with barbecue and a large terrace with swimming pool of 40m2.~ ~ On the right hand side of the house is the sleeping area, with 4 bedrooms: the master suite with dressing room and bathroom, another bedroom with en-suite bathroom and two further bedrooms sharing a bathroom. There is also a laundry area.~ ~ Outside there is a parking area with a pergola in the form of a sail for two cars.~ ~ ~ Calpe, one of the towns of La Marina Alta, lies on the northern coast of the province of Alicante, surrounded by the towns of Altea, Benidorm, Teulada-Moraira, Benissa.~ ~ Calpe has a wonderful mixture of old Valencian culture and modern tourist facilities. It is a great base from which to explore the local area or enjoy the many local beaches. Calpe alone has three of the most beautiful sandy beaches on the coast.~ ~ Calpe also has two Sailing Clubs: Real Club Náutico de Calpe and Club Náutico de Puerto Blanco.~ ~ Fishing village of Calpe now transformed into a tourist magnet, the town sits in an ideal location, easily accessed