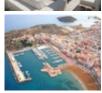

## NEW BUILD RESIDENTIAL COMPLEX IN PUERTO

MAZARRON~~New Build residential with community pool of 12 bungalow apartments with 2 and 3 bedrooms, 2 bathrooms, open plan kitchen with the lounge area, fitted wardrobes. They are delivered furnished and with air conditioning!~~Ground floor bungalows with private garden and first floor bungalows with private solarium.~~Each bungalow has garage and storage room in the basement. ~~This residencial is a private and closed urbanization with community pool and located just a few minutes from El Alamillo beach.~~~The municipality of Mazarrón is located in south of the Region of Murcia, about 72Km from the capital of Murcia.~~Puerto de Mazarrón has

golden sandy beaches.~~Here you can find restaurants just a few metres away. It also has a tourist information point. ~~Murcia - Corvera airport is 35km away.~