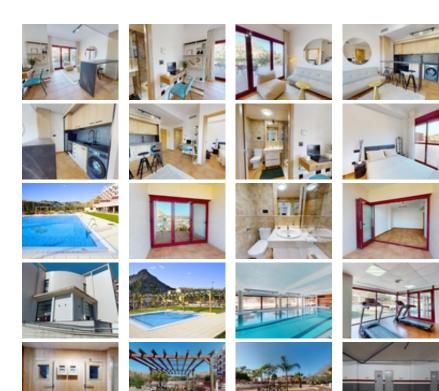

BEAUTIFUL RESIDENTIAL COMPLEX NEAR ARCHENA~~Residential complex with 47 fully equipped apartments and penthouses near Archena.~~Beautiful properties with 1 or 2 bedrooms, apartments with spacious terraces and penthouses with private solariums featuring a barbecue, you can enjoy outdoor lifestyle living.~~Each property has parking space and storeroom.~~You will love exploring all the amazing common areas of this property! From the outdoor pool with a solarium, where you can sunbathe and take a dip on the hottest days, to the children's pool with its own play area and solarium, the little ones will also have a great time! If you prefer tranquility, the landscaped areas offer you an oasis of peace to read or take a walk.~~If you are looking for a place to relax and disconnect from the routine, let me tell you that the inland of Murcia Region is your perfect destination. Here, you can enjoy incredible landscapes at Ricote Valley, the Mediterranean climate, and a delicious gastronomy.~~~Complex located 1 km from Archena city where we find all kinds of services such as restaurants, supermarkets, schools, medical centers, etc and 1km to Archena Balneary, with thermal pools where you can take a relaxing bath surrounded by nature all year round and with hotels and restaurants.~~And if you are a golf lover, you're in luck. Within a few minutes' drive, you will find some of the best golf courses in the region, such as Mosa Trayectum, Torre Pacheco or Altorreal Golf Club, with 18 holes.~~About 70km from Alicante International Airport and 50km from Corvera International Airport (Murcia).~