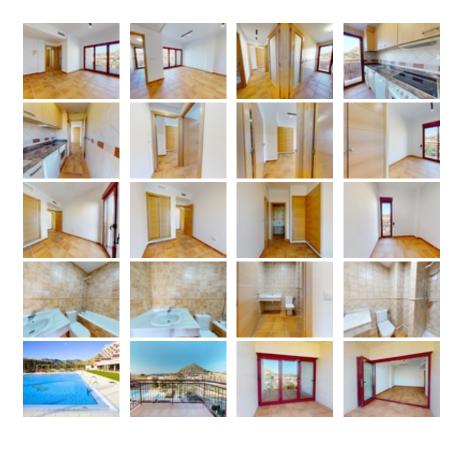

## Ref. N:N7235/7515 € 130 000

- Bedrooms: 2
- Bathrooms : 2
- S: 71m<sup>2</sup>

•

•

- Design and Interior
  - built-in wardrobes
- Layout and decoration

   Gym
  - Storage room
  - Territory
    - Elevator
      - Community Garden
      - Public swimming pool
  - Distance
    - Beach:60 km. m.

BEAUTIFUL RESIDENTIAL COMPLEX NEAR ARCHENA~~Residential complex with 47 fully equipped apartments and penthouses near Archena.~~Beautiful properties with 1 or 2 bedrooms, apartments with spacious terraces and penthouses with private solariums featuring a barbecue, you can enjoy outdoor lifestyle living.~~Each property has parking space and storeroom.~~You will love exploring all the amazing common areas of this property! From the outdoor pool with a solarium, where you can sunbathe and take a dip on the hottest days, to the children's pool with its own play area and solarium, the little ones will also have a great time! If you prefer tranquility, the landscaped areas offer you an oasis of peace to read or take a walk.~~If you are looking for a place to relax and disconnect from the routine, let me tell you that the inland of Murcia Region is your perfect destination. Here, you can enjoy incredible landscapes at Ricote Valley, the Mediterranean climate, and a delicious gastronomy.~~~Complex located 1 km from Archena city where we find all kinds of services such as restaurants, supermarkets, schools, medical centers, etc and 1km to Archena Balneary, with thermal pools where you can take a relaxing bath surrounded by nature all year round and with hotels and restaurants.~~And if you are a golf lover, you're in luck. Within a few minutes' drive, you will find some of the best golf courses in the region, such as Mosa Trayectum, Torre Pacheco or Altorreal Golf Club, with 18 holes.~~About 70km from Alicante International Airport and 50km from Corvera International Airport (Murcia).~