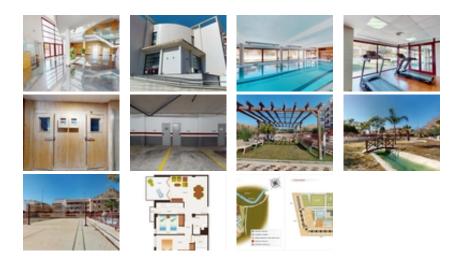

BEAUTIFUL RESIDENTIAL COMPLEX NEAR ARCHENA~~Residential complex with 47 fully equipped apartments and penthouses near Archena.~~Beautiful properties with 1 or 2 bedrooms, apartments with spacious terraces and penthouses with private solariums featuring a barbecue, you can enjoy outdoor lifestyle living.~~Each property has parking space and storeroom.~~You will love exploring all the amazing common areas of this property! From the outdoor pool with a solarium, where you can sunbathe and take a dip on the hottest days, to the children's pool with its own play area and solarium, the little ones will also have a great time! If you prefer tranquility, the landscaped areas offer you an oasis of peace to read or take a walk.~~If you are looking for a place to relax and disconnect from the routine, let me tell you that the inland of Murcia Region is your perfect destination. Here, you can enjoy incredible landscapes at Ricote Valley, the Mediterranean climate, and a delicious gastronomy.~~~Complex located 1 km from Archena city where we find all kinds of services such as restaurants, supermarkets, schools, medical centers, etc and 1km to Archena Balneary, with thermal pools where you can take a relaxing bath surrounded by nature all year round and with hotels and restaurants.~~And if you are a golf lover, you're in luck. Within a few minutes' drive, you will find some of the best golf courses in the region, such as Mosa Trayectum, Torre Pacheco or Altorreal Golf Club, with 18 holes.~~About 70km from Alicante International Airport and 50km from Corvera International Airport (Murcia).~