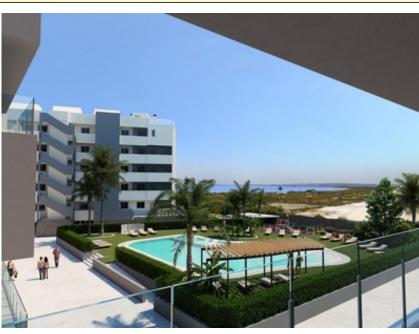

NEW BUILD RESIDENTIAL COMPLEX IN SANTA POLA~~Modern gated residential complex comprising 3 blocks of apartments with large landscaped communal areas including a swimming pool with water beds, children's playground, pergola and bicycle parking.~~The residential has 3 and 2 bedrooms apartments, both types include 2 full bathrooms, open plan kitchen with living room, fitted wardrobes, terrace, parking space.~~They have a common garden, swimming pool with beach-type entrance, equipped with showers and a large wooden pergola. It has landscaped areas with palm trees and vegetation, all of which are illuminated. In the central part of the pool there is a shallower area where the water beds are located. ~~~The municipality of Santa Pola is located on the popular Costa Blanca on the Mediterranean, south of Alicante and in the Bajo Vinalopó region.~~The city is in an enviable geographical position, surrounded by natural landscapes and with a special microclimate, which offers a mild climate all year round. Its urban center is bounded by the Castle Fortress and the port to the