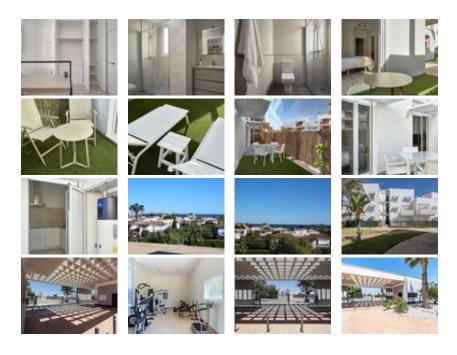

NEW BUILD RESIDENTIAL COMPLEX IN VERA~ ~ New Build residential of apartments in Vera just 400m from the huge Vera beach named "El Playazo".~ ~ The typologies are ground floor with two private gardens, one in each orientation, which allows you to enjoy sun or shade whenever you want depending on the time of day or the season of the year. The first floors have terraces and the penthouses have large solariums.~ ~ All the apartments have extra height ceilings (2.95 m) providing a great feeling of spaciousness.~ ~ The kitchen comes fully furnished and equipped integrated with the living-dining area with a bar area. ~ ~ The doors and fitted wardrobes are lacquered in white and the floor is made of laminated wood. ~ ~ The hot-cold air conditioning and the hot water are generated by a state-of-the-art DAIKIN Aerothermal device, a technology that saves up to 70% of electricity consumption compared to traditional systems. ~ ~ All bathrooms come with a shower instead of a bathtub, with recessed mirrors and also with a stone countertop and glass partition in the main bathroom. ~ ~ The blinds in the living room and master bedroom are electric, hermetically sealed and with adjustable slats. ~ ~ The gardens and solarium are delivered with the floors finished combining artificial grass and a beautiful paving imitating wood. ~ ~ Each house includes a private outdoor parking space.~ ~ Each block of the promotion has an independent elevator.~ ~ Both the buildings and the apartments have a series of bioclimatic architecture characteristics (orientation, insulation, windows and shutters, pergolas) that allow optimal natural regulation of ventilation, temperature and light throughout the different seasons of the year. ~ ~ The communal areas are made up of pedestrian squares and green areas, with a large swimming pool for adults and another for children in the central square. ~ ~ The entire urbanization is free of architectural barriers for the disabled. Here tranquillity and relaxation are guaranteed. ~ ~ ~ Vera is one of the best naturist places in Europe, recognized for the quality and purity of their waters.~ ~ It offers six kilometres of beaches (Las Marinas-Bolaga, Puerto Rey, El Playazo, Quitapellejos).~ ~ Vera bordering with the famous tourist destinations such as Mojacar and the Almanzora Caves.~ ~ Residential complex located about 1,5 hour drive away from Murcia - Corvera airport and about 2 hours away from Alicante airport.~~