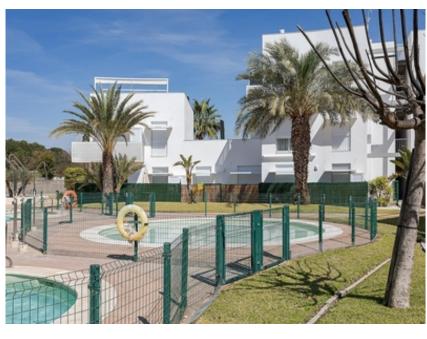

NEW BUILD RESIDENTIAL COMPLEX IN VERA~ ~ New Build residential of apartments in Vera just 400m from the huge Vera beach named "El Playazo".~ ~ The typologies are ground floor with two private gardens, one in each orientation, which allows you to enjoy sun or shade whenever you want depending on the time of day or the season of the year. The first floors have terraces and the penthouses have large solariums.~ ~ All the apartments have extra height ceilings (2.95 m) providing a great feeling of spaciousness.~ ~ The kitchen comes fully furnished and equipped integrated with the living-dining area with a bar area. ~ ~ The doors and fitted wardrobes are lacquered in white and the floor is made of laminated wood. ~ ~ The hot-cold air conditioning and the hot water are generated by a state-of-the-art DAIKIN Aerothermal device, a technology that saves up to 70% of electricity consumption compared to traditional systems. ~ ~ All bathrooms come with a shower instead of a bathtub, with recessed mirrors and also with a stone countertop and glass partition in the main bathroom. ~ ~ The blinds in the living room and master bedroom are electric, hermetically sealed and with adjustable slats. ~ ~ The gardens and solarium are delivered with the floors finished combining artificial grass and a beautiful paving imitating wood. ~ ~ Each house includes a private outdoor parking space.~ ~ Each block of the promotion has an independent elevator.~ ~ Both the buildings and the apartments have a series of bioclimatic architecture characteristics (orientation, insulation, windows and shutters, pergolas) that allow optimal natural regulation of ventilation, temperature and light throughout the different seasons of the year. ~ ~ The communal areas are made up of pedestrian squares and green areas, with a large swimming pool for adults and another for children in the central square. ~ ~ The entire urbanization is free of architectural barriers for the disabled. Here tranquillity and relaxation are guaranteed. ~ ~ ~ Vera is one of the best naturist places in Europe, recognized for the quality and purity of their waters.~ ~ It offers six kilometres of beaches (Las Marinas-Bolaga, Puerto Rey, El Playazo, Quitapellejos).~ ~ Vera bordering with the famous tourist destinations such as Mojacar and the Almanzora Caves.~ ~ Residential complex located about 1,5 hour drive away from Murcia - Corvera airport and about 2 hours away from Alicante airport.~~