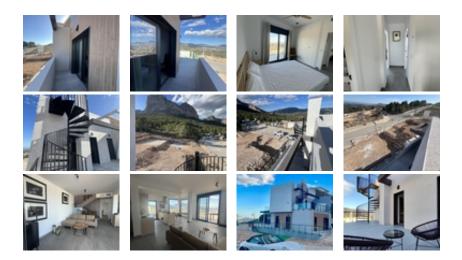

## Ref. N:N7505/7515 € 523 160

- Bedrooms: 3
- Bathrooms : 2
- S: 121m<sup>2</sup>

•

- Land: 330m<sup>2</sup>
- Design and Interior
  - built-in wardrobes Distance
  - Beach:10 km. m.

NEW BUILD SEMI-DETACHED VILLAS IN POLOP~~New Build modern townhouses and semi-detached villas with several terraces and solarium, totally fenced, with parking area for vehicles and private swimming pool in Polop.~~Modern properties with 3 spacious bedrooms with built-in wardrobes (the main one on the ground floor, with bathroom and dressing room en suite), 2 spacious bathrooms, large living-dining room with open kitchen, spacious terraces.~~Kitchen equipped with base units and silestone worktops, with ceramic hob, oven, extractor hood, fridge, washing machine, dishwasher, and aerothermal heater.~~First gualities: interior carpentry in wood and white lacquered laminates, exterior carpentry in anthracite grey pvc with double glazing and thermal bridge break, and automatic blinds with aluminium slats, ceramic floors of 1st quality non-slip, smooth walls, security door with 5 anchor points, large built-in wardrobes. ~~~The city of Polop offers an amazing range of options for lovers of the great outdoors surrounded by nature and unparalleled peace.~~The municipality enjoys a Mediterranean climate with cooler temperatures and cleaner air, located less than 10 kilometres from Benidorm, Altea and their beaches.~~It stretches from the rivers Guadalest and Algar to the town of Villajoyosa, including the beaches of Albir and Benidorm; inland it borders Callosa and Guadalest.~