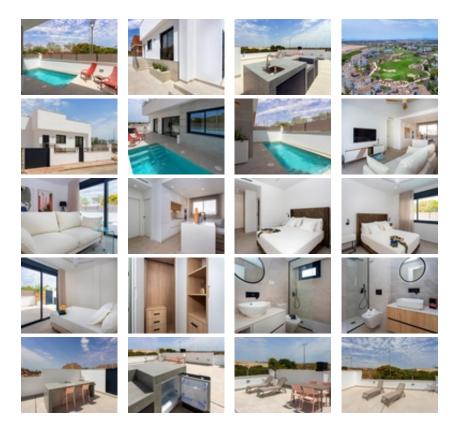

## Ref. N:N7662/7515 € 325 900

Bedrooms: 3
Bathrooms: 2
S: 107m<sup>2</sup>
Land: 211m<sup>2</sup>

Design and Interior

• built-in wardrobes

Distance

• Beach:18 km. m.

NEW BUILD SEMI-DETACHED VILLAS IN SUCINA~~New Build contemporary style semi-detached villas with a pure and elegant design, with a distribution oriented to the Mediterranean light that invades the entire interior of the house. With open day areas in which the kitchen joins the living room, creating a contiguous environment delimited by a central island, an incredible area to enjoy breakfast or a meal every day.~The living-dining room joins the porch and the pool terrace, creating a single space.~This villa has 3 bedrooms, 2 bathrooms and a charming outdoor toilet to service the pool area. The master bedroom is very bright, with en suite bathroom, dressing room and direct access to the main terrace of the house, where the pool is located.~The incredible solarium at the top of the house, make it unique and ideal to enjoy the sun all year round.~~A current project, stylish and built with qualities at the height of its design, which gives us a unique opportunity for an excellent quality of life, with open spaces and fresh air.~~~ Sucina is a typical Spanish village just a few kilometres from the beaches of the Costa Calida and the Mar Menor. In recent years there has been extensive development as the popularity of this beautiful village has grown. Murcia Airport is only 25 km away, and via the AP-7 freeway, Pista Mediterraneo, Alicante airport is only 45 minutes away. Although small, the village facilities have grown to meet the needs of a growing population and where the artisan trade is still alive and well.~~If you are a golf lover, here you have a wide selection of golf courses in the area, the nearest being only 4km away.~