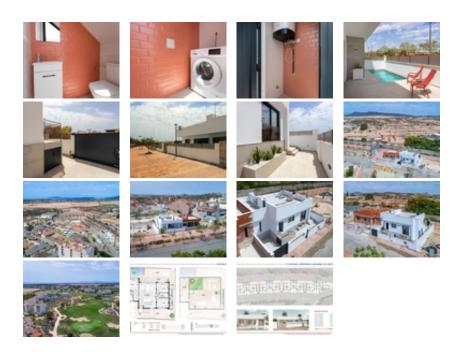

## Ref. N:N7662/7515 € 325 900

Bedrooms: 3
Bathrooms: 2
S: 107m<sup>2</sup>
Land: 211m<sup>2</sup>

Design and Interior

• built-in wardrobes

Distance

• Beach:18 km. m.

NEW BUILD SEMI-DETACHED VILLAS IN SUCINA~~New Build contemporary style semi-detached villas with a pure and elegant design, with a distribution oriented to the Mediterranean light that invades the entire interior of the house. With open day areas in which the kitchen joins the living room, creating a contiguous environment delimited by a central island, an incredible area to enjoy breakfast or a meal every day.~The living-dining room joins the porch and the pool terrace, creating a single space.~This villa has 3 bedrooms, 2 bathrooms and a charming outdoor toilet to service the pool area. The master bedroom is very bright, with en suite bathroom, dressing room and direct access to the main terrace of the house, where the pool is located.~The incredible solarium at the top of the house, make it unique and ideal to enjoy the sun all year round.~~A current project, stylish and built with qualities at the height of its design, which gives us a unique opportunity for an excellent quality of life, with open spaces and fresh air.~~~ Sucina is a typical Spanish village just a few kilometres from the beaches of the Costa Calida and the Mar Menor. In recent years there has been extensive development as the popularity of this beautiful village has grown. Murcia Airport is only 25 km away, and via the AP-7 freeway, Pista Mediterraneo, Alicante airport is only 45 minutes away. Although small, the village facilities have grown to meet the needs of a growing population and where the artisan trade is still alive and well.~~If you are a golf lover, here you have a wide selection of golf courses in the area, the nearest being only 4km away.~