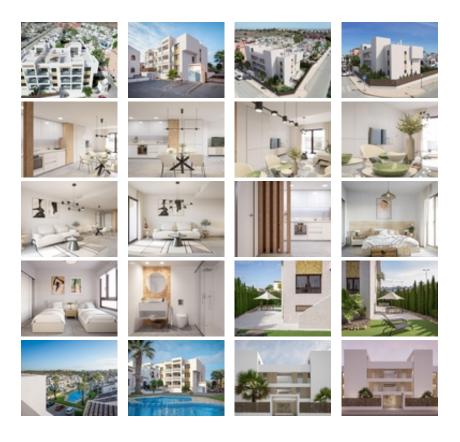

NEW BUILD RESIDENCIAL COMPLEX IN ORIHUELA COSTA~~New Build modern style residential complex of 12 properties with 2 bedrooms and 2 bathrooms, distributed on three different levels with terraces.~Most of the properties include private parking place and storage room on the garage level and, a couple of properties would enjoy private garden. ~~The penthouses will have spacious solariums with amazing views to the area.~Bright spaces with Mediterranean touches, where elegance meets warmth. With finishes in neutral tones and a predominance of white, these apartments offer a serene and welcoming atmosphere. ~~The open-concept kitchen effortlessly integrates with the living area, creating a modern and functional environment. Enjoy comfort and authenticity in every corner, where natural textures add a distinctive touch. Welcome to Mediterranean living, where light and simplicity come together to create a warm and inviting home.~~Residencial is part of a community already formed with private accesses with a nice communal parking area, gardens and a great swimming pool.~~Wellness and enjoyment for the owners who will also have services for their families such as international schools, playgrounds or the most recognised medical centers, enjoying their life in our 320 sunny days per year.~~Residencial complex located in one of the most privileged areas in Villamartin-PAU8, in a closed and private urbanisation totally finished.~~Bright spaces with Mediterranean touches, where elegance meets warmth. With finishes in neutral tones and a predominance of white, these apartments offer a serene and welcoming atmosphere. The open-concept kitchen effortlessly ~integrates with the living area, creating a modern and functional environment. Enjoy comfort and authenticity in every corner, where natural textures add a distinctive touch. Welcome to Mediterranean living, where light and simplicity come together to create a warm and inviting home.~~The homes are equipped with electrical and telecommunications outlets required by the Low Voltage Electrotechnical Regulations. ~Intercom for communication between the home and the main entrance. ~Home automation system: blind control, alarm, lighting control (living room and kitchen). ~Pre-installation of central hot and cold air conditioning.~Fully fitted alarm system with one sensor by room, touch pannel and siren.~Main entrance armoured security door fitted with exterior in brown and ~white interior panel.~White lacquered interior doors with stainless steel square handlers.~Built in wardrobes with sliding white doors and soft closing system.~~The penthouses include pre-installation of a kitchen: water supply, faucet, drainage, and socket.~~This complex combines the tranquility of living in a quiet environment, having the comfort of all the services at your fingertips.~~~Residencial is located in the pleasant surroundings of the Villamartín Golf Course, an urbanization located on the Costa Blanca, just 45 minutes from the Alicante airport and 1 hour Murcia - Corvera airport, with access to a wide variety of services such as shopping centers, supermarkets and just 10 minutes from the spectacular sandy beaches of the area.~