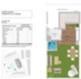

## Ref. N:N7766/7515 **€ 420 000**

Bedrooms: 2
Bathrooms: 2
S: 146m<sup>2</sup>

- Design and Interior
  - built-in wardrobes
- Layout and decoration
  - Storage room
- Territory
  - Elevator
  - Community Garden
  - Public swimming pool
- Views
  - View to sea
- Distance
  - Beach:150 m. m.