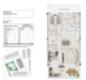

## Ref. N:N7766/7515 **€ 420 000**

Bedrooms: 2
Bathrooms: 2
S: 146m<sup>2</sup>

- Design and Interior
  - built-in wardrobes
- Layout and decoration
  - Storage room
- Territory
  - Elevator
  - Community Garden
  - Public swimming pool
- Views
  - View to sea
- Distance
  - Beach:150 m. m.