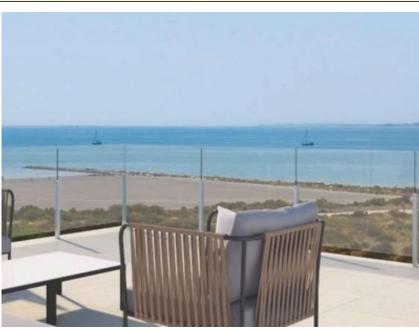

NEW BUILD RESIDENTIAL COMPLEX IN SANTA POLA~~Modern gated residential complex comprising 3 blocks of apartments with large landscaped communal areas including a swimming pool with water beds, children's playground, pergola and bicycle parking.~~The residential has 3 and 2 bedrooms apartments, both types include 2 full bathrooms, open plan kitchen with living room, fitted wardrobes, terrace, parking space.~~They have a common garden , swimming pool with beach-type entrance, equipped with showers and a large wooden pergola. It has landscaped areas with palm trees and vegetation, all of which are illuminated. In the central part of the pool there is a shallower area where the water beds are located. ~~~The municipality of Santa

## Ref. N:N7766/7515 **€ 420 000**

Bedrooms: 2
Bathrooms: 2
S: 146m<sup>2</sup>

- Design and Interior
  - built-in wardrobes
- Layout and decoration
  - Storage room
- Territory
  - Elevator
  - Community Garden
  - Public swimming pool
- Views
  - View to sea
- Distance
  - Beach:150 m. m.