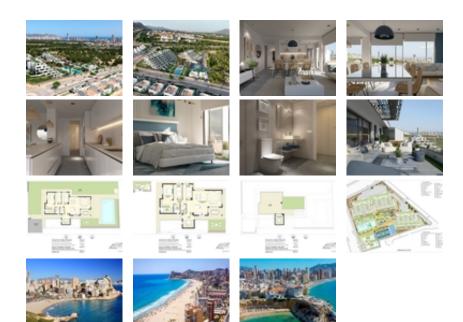

NEW BUILD RESIDENTIAL COMPLEX IN FINESTRAT WITH THE SEA VIEWS~ ~ New Build luxury residential complex in Finestrat.~ ~ Complex consists of duplexes, apartments, penthouses and independent villas.~ ~ The complex consists of 3 blocks: 2 blocks of 7 floors and 1 of 5.~ ~ Beautiful independent villas build over 3 floors with 3 bedrooms, 2 bathrooms, open plan kitchen with the lounge-dining area, fitted wardrobes, terrace, private solarium, basement, private garden with the pool and parking space.~ ~ Closed luxury complex with communal areas, sea and Benidorm skyline views located few kilometres from the bustling beach life, shopping centre and sandy beaches.~ ~ The delivery of the complex is April 2025.~ ~ The complex consist:~ Community swimming pool 200 m<sup>2</sup>~ Heated indoor swimming pool~ Playground~ Sports area~ Padel~ Underground parking~ Storage room~ Elevator~ ~ ~ Finestrat located in the Marina Baixa region of the Costa Blanca, close to neighbouring Benidorm and about 40 kilometres from the city of Alicante and the international airport. ~ ~ The village is situated on the mountainside of Puig Campana and offers beautiful views of the mountains, the coast and the Mediterranean Sea.~ ~ Benidorm is just a five-minute drive from the properties and offers all the services you would need including shops, bars, restaurants, supermarkets, banks, pharmacies and several private international schools.~ ~ Close to the beaches of Levante, Poniente and Cala de Finestrat, with more than 6km in length that are among the best in Europe awarded by the European Union with Blue Flags.~ ~ All leisure services such as the theme parks of Aqua Natura, Terra Mítica, Terra Natura, Aqualandia and Mundomar, Sierra Cortina and Villaitana Golf courses, hiking and climbing in Puig Campana an incomparable natural setting or enjoy of nautical sports.~