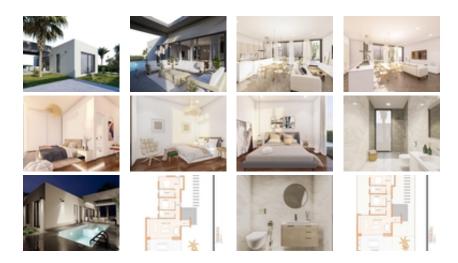

NEW BUILD VILLAS IN ALTAONA GOLF RESORT, MURCIA~~New Build an extraordinary development of villas nestled within the beautiful Altaona Resort in Murcia. This exclusive enclave provides an ideal setting for experiencing the seamless fusion of luxury living and the tranquil Mediterranean lifestyle.~Feel how the landscape enters the home through the large windows. The garden acquires a great presence and forms part of the very essence of the villa. Inside they are spacious and light, designed to let the Mediterranean light flood through their rooms.~~New Build villas with open plan kitchen, 2 bedrooms, 2 bathrooms, terrace, private garden with pool and parking space.~~Features:~• The properties have Energy Certificate Rating

A.~• Ducted air conditioning installation with heat pump. Throughout the house except for bathrooms.~• Electric underfloor heating in the living room and bathrooms with individual thermostat per zone.~• Air renewal system in the kitchen, bathrooms, laundry room, and guest toilet.~• Kitchen Includes extractor hood and electric induction hob with 3 cooking points. ~ • Includes LED lighting in the living room, hallway, and exterior. The rest of the rooms are prepared for the future owner to install their lighting.~• USB sockets in all bedrooms.~• Electronic intercom for access from the exterior to the interior path. Doorbell at the property entrance.~• Home automation system with two smart switches.~• Private landscaped garden with drip irrigation system and the pool.~• Exterior fencing of the urbanisation.~• Vehicle access gates to the urbanisation: Metal sliding gate with remote opening system.~~~Residential located in Altaona Golf just 15 minutes by car from the centre of Murcia capital and 20 minutes from the beaches you can enjoy the tranquillity and security offered by the Golf Course that has 18 holes and the comfort to live close to all services.~Murcias airport Corvera only 15 minutes drive away.~