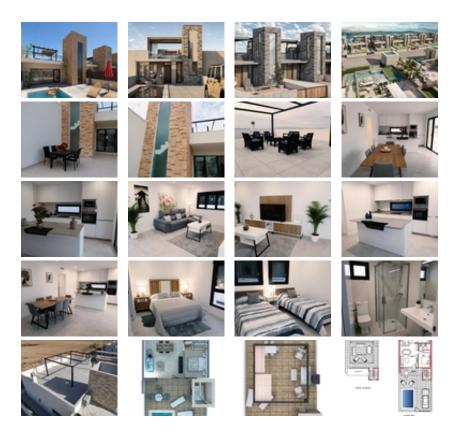

## Ref. N:N8617/7515 € 176 916

Bedrooms: 2
Bathrooms: 2
S: 70m<sup>2</sup>

• Land: 133m<sup>2</sup>

Design and Interior

• built-in wardrobes

Layout and decoration

Air conditioner

Territory

Community Garden

Distance

o Beach:15 km. m.

Newly built residential development of villas and townhouses in Fuente Alamo, Murcia.~~This location offers an exceptional natural environment, far from the hustle and bustle of big cities and the tourist pressure of the coast. Furthermore, we are committed to working from a sustainable development perspective, minimising our environmental impact and maximising integration with the local community. Here, your dreams of a peaceful and sustainable lifestyle become a reality. Imagine waking up every morning in a stunning natural setting, surrounded by peaceful landscapes and the unique beauty of the Murcian countryside.~~This development prioritises energy efficiency, the use of environmentally friendly materials and harmonious integration with the rural environment. From the design of the property to the planning of the development, we strive to reduce our carbon footprint and promote responsible practices in all our operations.~~Full ducted air conditioning, hot/cold.~Video intercom system.~Colour-lacquered security access door with lock and anti-vandal security fittings.~Cupboards with storage space, lined inside, lacquered in white.~Kitchen furniture with appliances included.~Hot water by aerothermal energy.~Electric blinds.~Pergolas in solariums.~Private 2.5x4.5m swimming pool with underwater night lighting and salt chlorination system.~Pre-installation for outdoor kitchen/jacuzzi in solarium.~~Fuente Álamo de Murcia is a town and municipality in the Region of Murcia, in southern Spain. It is located 22 km northwest of Cartagena and 35 km southwest of Murcia.~~The town is located in the Mar Menor basin, surrounded by the Algarrobo, Los Gómez, Los Victorias and Carrascoy mountain ranges. The water from these mountains flows down into the Rambla de Fuente Álamo and then into the Mar Menor.~~Fuente Álamo is 30 minutes from Murcia - Corvera airport. Nearest shops 6 km away.~