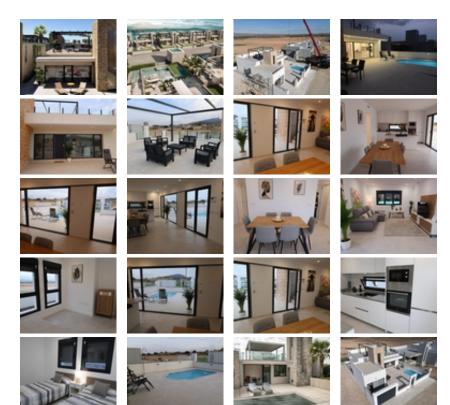

## Ref. N:N8618/7515 € 244 784

- Bedrooms: 3
- Bathrooms : 2
- S: 94m<sup>2</sup>
- Land: 181m<sup>2</sup>
- Design and Interior
  - built-in wardrobes
    Layout and decoration
  - Air conditioner
- Territory
- Community Garden Distance
  - Beach:15 km. m.

Newly built residential development of villas and townhouses in Fuente Álamo, Murcia.~~This location offers an exceptional natural environment, far from the hustle and bustle of big cities and the tourist pressure of the coast. Furthermore, we are committed to working from a sustainable development perspective, minimising our environmental impact and maximising integration with the local community. Here, your dreams of a peaceful and sustainable lifestyle become a reality. Imagine waking up every morning in a stunning natural setting, surrounded by peaceful landscapes and the unique beauty of the Murcian countryside.~~This development prioritises energy efficiency, the use of environmentally friendly materials and harmonious integration with the rural environment. From the design of the property to the planning of the development, we strive to reduce our carbon footprint and promote responsible practices in all our operations.~~Full ducted air conditioning, hot/cold.~Video intercom system.~Colour-lacquered security access door with lock and anti-vandal security fittings.~Cupboards with storage space, lined inside, lacquered in white.~Kitchen furniture with appliances included.~Hot water by aerothermal energy.~Electric blinds.~Pergolas in solariums.~Private 2.5x4.5m swimming pool with underwater night lighting and salt chlorination system.~Pre-installation for outdoor kitchen/jacuzzi in solarium.~~Fuente Álamo de Murcia is a town and municipality in the Region of Murcia, in southern Spain. It is located 22 km northwest of Cartagena and 35 km southwest of Murcia.~~The town is located in the Mar Menor basin, surrounded by the Algarrobo, Los Gómez, Los Victorias and Carrascoy mountain ranges. The water from these mountains flows down into the Rambla de Fuente Álamo and then into the Mar Menor.~~Fuente Álamo is 30 minutes from Murcia - Corvera airport. Nearest shops 6 km away.~