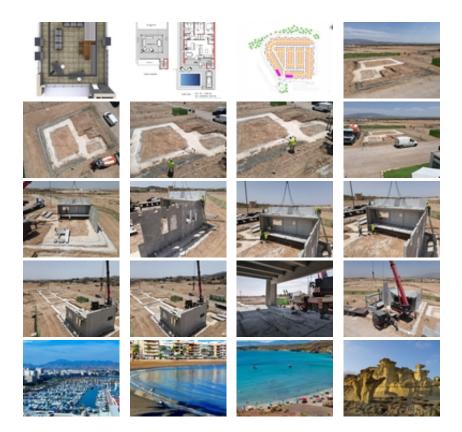

Newly built residential development of villas and townhouses in Fuente Álamo, Murcia.~~This location offers an exceptional natural environment, far from the hustle and bustle of big cities and the tourist pressure of the coast. Furthermore, we are committed to working from a sustainable development perspective, minimising our environmental impact and maximising integration with the local community. Here, your dreams of a peaceful and sustainable lifestyle become a reality. Imagine waking up every morning in a stunning natural setting, surrounded by peaceful landscapes and the unique beauty of the Murcian countryside.~~This development prioritises energy efficiency, the use of environmentally friendly materials and harmonious integration with the rural environment. From the design of the property to the planning of the development, we strive to reduce our carbon footprint and promote responsible practices in all our operations.~~Full ducted air conditioning, hot/cold.~Video intercom system.~Colour-lacquered security access door with lock and anti-vandal security fittings.~Cupboards with storage space, lined inside, lacquered in white.~Kitchen furniture with appliances included.~Hot water by aerothermal energy.~Electric blinds.~Pergolas in solariums.~Private 2.5x4.5m swimming pool with underwater night lighting and salt chlorination system.~Pre-installation for outdoor kitchen/jacuzzi in solarium.~~Fuente Álamo de Murcia is a town and municipality in the Region of Murcia, in southern Spain. It is located 22 km northwest of Cartagena and 35 km southwest of Murcia.~~The town is located in the Mar Menor basin, surrounded by the Algarrobo, Los Gómez, Los Victorias and Carrascoy mountain ranges. The water from these mountains flows down into the Rambla de Fuente Álamo and then into the Mar Menor.~~Fuente Álamo is 30 minutes from Murcia - Corvera airport. Nearest shops 6 km away.~