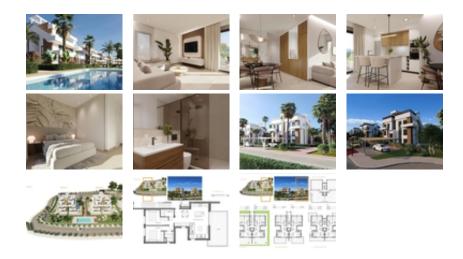

## <image>

Ref. N:N8863/7515

- Bedrooms: 2
- Bathrooms : 2
- S: 88m<sup>2</sup>
  - Design and Interior
    - built-in wardrobes
- Layout and decoration

   Storage room
- Territory
  - Elevator
  - Community Garden
  - Public swimming pool
- Distance
  - Beach:23 km. m.

New Build Apartments in Hacienda del Álamo Golf Resort, Murcia~~Modern Homes in a Natural and Exclusive Setting~Discover these fantastic new-build apartments in the prestigious Hacienda del Álamo Golf Resort, a gated community in the region of Murcia that combines tranquillity, security and a full range of services. Surrounded by nature and blessed with a privileged climate, this complex is ideal for those seeking a relaxed lifestyle without sacrificing comfort.~~2-bedroom apartments with spacious terraces~The residential complex is made up of small phases of only 2 blocks with 6 homes each, ensuring privacy and a welcoming atmosphere. All apartments have 2 bedrooms and 2 full bathrooms, as well as large terraces. You can choose between:~~Ground floor with private garden~Middle floor with large terrace~Penthouses with terrace and private solarium~~High-quality finishes and guaranteed comfort~The homes are designed with high-quality materials and built to offer energy efficiency and well-being:~~Exterior carpentry with thermal break and motorised blinds~Hot water via aerothermal system~Pre-installation of ducted air conditioning~Lift in each block~Parking space and storage room included~Communal swimming pool surrounded by carefully designed gardens~~A resort with full services and a golf course~Hacienda del Álamo is one of the most complete complexes on the Costa Cálida. It has:~~18-hole professional golf course~Hotel with spa~Supermarket~Restaurants and bars~Sports courts and green areas~24-hour security~~The development recreates the atmosphere of a traditional Mediterranean village, with quiet streets and a carefully designed layout.~~Strategic Location Close to Everything~Murcia International Airport (Corvera): 20 km~Additional golf courses: less than 10 km~Cartagena: 35 km~Mar Menor beaches: 30 km~Espacio Mediterráneo shopping centre: 28 km~Port of Mazarrón: 40 km~~Live in style on the Costa Cálida~These apartments represent an excellent opportunity to live or invest in one of the areas with the greatest potential in Murcia.~