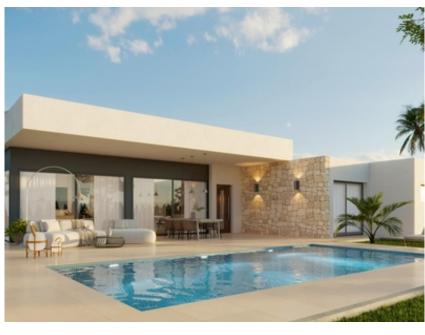

## Ref. N:N8931/7515 **€ 402 500**

Bedrooms: 3Bathrooms: 3S: 189m²

Land: 13172m<sup>2</sup>
Design and Interior

built-in wardrobes

Layout and decorationStorage room

Distance

o Beach:25 km. m.

Newly built villas located in the municipality of Aspe.~~Newly built villas with several models to choose from, with 2, 3 or 4 bedrooms, on one or

two floors and built with slabs or with a structure: depending on the model and the plot chosen, the exact price will be calculated.~~All the villas are built on rustic plots of over 10,000 m2, of which around 2,500 m2 will be fenced off.~~The villas have an open-plan kitchen with living room, built-in wardrobes, private swimming pool, porch, storage room and outdoor parking space.~~There are several plots to choose from. The price is based on a plot priced at £77,500 (if another plot is chosen, the difference will be paid or credited according to the price of the plot).~~Self-build project, delivery in approximately 12 months from the granting of the licence.~~If you are looking for a quiet environment, close to typical Spanish villages away from tourist crowds, surrounded by mountains, with a very large plot and about 30 minutes from the sea, this is your home.~~Aspe is a typical Spanish village with all the amenities for everyday life, surrounded by mountains and with several natural areas nearby where you can go hiking or mountain biking.~~Located 25 km from the beach, 9 km from Elche and about 20 km from Alicante airport.~