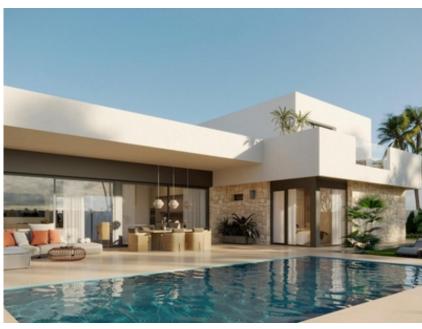

## Ref. N:N8932/7515 **€ 530 500**

Bedrooms: 4
Bathrooms: 3
S: 248m<sup>2</sup>
Land: 13172m<sup>2</sup>

Design and Interior

• built-in wardrobes

Layout and decoration

Storage room

Distance

o Beach:25 km. m.

Newly built villas located in the municipality of Aspe.~~Newly built villas with several models to choose from, with 2, 3 or 4 bedrooms, on one or

two floors and built with slabs or with a structure: depending on the model and the plot chosen, the exact price will be calculated.~~All the villas are built on rustic plots of over 10,000 m2, of which around 2,500 m2 will be fenced off.~~The villas have an open-plan kitchen with living room, built-in wardrobes, private swimming pool, porch, storage room and outdoor parking space.~~There are several plots to choose from. The price is based on a plot priced at £77,500 (if another plot is chosen, the difference will be paid or credited according to the price of the plot).~~Self-build project, delivery in approximately 12 months from the granting of the licence.~~If you are looking for a quiet environment, close to typical Spanish villages away from tourist crowds, surrounded by mountains, with a very large plot and about 30 minutes from the sea, this is your home.~~Aspe is a typical Spanish village with all the amenities for everyday life, surrounded by mountains and with several natural areas nearby where you can go hiking or mountain biking.~~Located 25 km from the beach, 9 km from Elche and about 20 km from Alicante airport.~