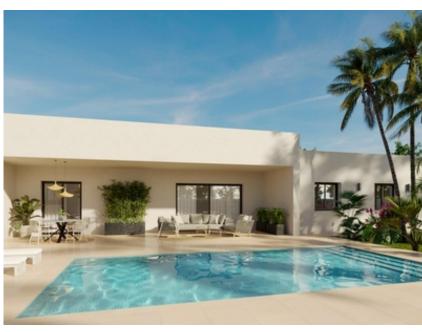

## Ref. N:N8933/7515 € 360 500

Bedrooms: 3
Bathrooms: 2
S: 164m<sup>2</sup>
Land: 13172m<sup>2</sup>
Design and Interior

built-in wardrobes

Layout and decorationStorage room

Distance

Beach:25 km. m.

Newly built villas located in the municipality of Aspe.~~Newly built villas with several models to choose from, with 2, 3 or 4 bedrooms, on one or two floors and built with slabs or with a structure: depending on the model and the plot chosen, the exact price will be calculated.~~All the villas are built on rustic plots of over 10,000 m2, of which around 2,500 m2 will be fenced off.~~The villas have an open-plan kitchen with living room, built-in wardrobes, private swimming pool, porch, storage room and outdoor parking space.~~There are several plots to choose from. The price is based on a plot priced at £77,500 (if another plot is chosen, the difference will be paid or credited according to the price of the plot).~~Self-build project, delivery in approximately 12 months from the

granting of the licence.~~If you are looking for a quiet environment, close to typical Spanish villages away from tourist crowds, surrounded by mountains, with a very large plot and about 30 minutes from the sea, this is your home.~~Aspe is a typical Spanish village with all the amenities for everyday life, surrounded by mountains and with several natural areas nearby where you can go hiking or mountain biking.~~Located 25 km from the beach, 9 km from Elche and about 20 km from Alicante airport.~