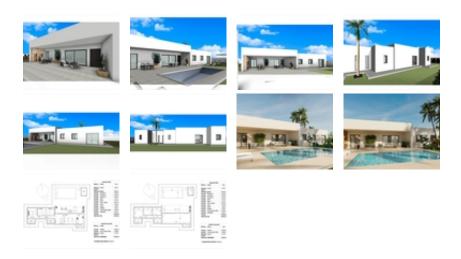

## Ref. N:N8933/7515 € 360 500

Bedrooms: 3
Bathrooms: 2
S: 164m<sup>2</sup>
Land: 13172m<sup>2</sup>
Design and Interior

built-in wardrobes

Layout and decorationStorage room

Distance

Beach:25 km. m.

Newly built villas located in the municipality of Aspe.~~Newly built villas with several models to choose from, with 2, 3 or 4 bedrooms, on one or two floors and built with slabs or with a structure: depending on the model and the plot chosen, the exact price will be calculated.~~All the villas are built on rustic plots of over 10,000 m2, of which around 2,500 m2 will be fenced off.~~The villas have an open-plan kitchen with living room, built-in wardrobes, private swimming pool, porch, storage room and outdoor parking space.~~There are several plots to choose from. The price is based on a plot priced at £77,500 (if another plot is chosen, the difference will be paid or credited according to the price of the plot).~~Self-build project, delivery in approximately 12 months from the

granting of the licence.~~If you are looking for a quiet environment, close to typical Spanish villages away from tourist crowds, surrounded by mountains, with a very large plot and about 30 minutes from the sea, this is your home.~~Aspe is a typical Spanish village with all the amenities for everyday life, surrounded by mountains and with several natural areas nearby where you can go hiking or mountain biking.~~Located 25 km from the beach, 9 km from Elche and about 20 km from Alicante airport.~