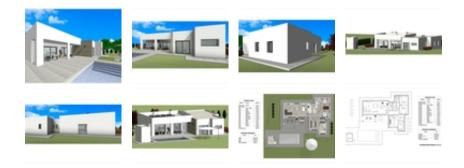

Newly built villas located in the municipality of Aspe.~~Newly built villas with several models to choose from, with 2, 3 or 4 bedrooms, on one or two floors and built with slabs or with a structure: depending on the model and the plot chosen, the exact price will be calculated.~~All the villas are built on rustic plots of over 10,000 m2, of which around 2,500 m2 will be fenced off.~~The villas have an open-plan kitchen with living room, built-in wardrobes, private swimming pool, porch, storage room and outdoor parking space.~~There are several plots to choose from. The price is based on a plot priced at £77,500 (if another plot is chosen, the difference will be paid or credited according to the price of the plot).~~Self-build project, delivery in approximately 12 months from the granting of the licence.~~If you are looking for a quiet environment, close to typical Spanish villages away from tourist crowds, surrounded by mountains, with a very large plot and about 30 minutes from the sea, this is your home.~~Aspe is a typical Spanish village with all the amenities for everyday life, surrounded by mountains and with several

natural areas nearby where you can go hiking or mountain biking.~~Located 25 km from the beach, 9 km from Elche and about 20 km from Alicante airport.~