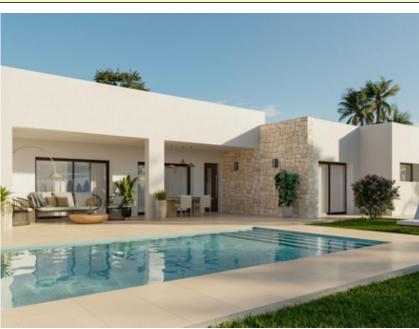

Newly built villas located in the municipality of Aspe.~~Newly built villas with several models to choose from, with 2, 3 or 4 bedrooms, on one or two floors and built with slabs or with a structure: depending on the model and the plot chosen, the exact price will be calculated.~~All the villas are built on rustic plots of over 10,000 m2, of which around 2,500 m2 will be fenced off.~~The villas have an open-plan kitchen with living room, built-in wardrobes, private swimming pool, porch, storage room and outdoor parking space.~~There are several plots to choose from. The price is based on a plot priced at £77,500 (if another plot is chosen, the difference will be paid or credited according to the price of the plot).~~Self-build project, delivery in approximately 12 months from the granting of the licence.~~If you are looking for a quiet environment, close to typical Spanish villages away from tourist crowds, surrounded by mountains, with a very large plot and about 30 minutes from the sea, this is your home.~~Aspe is a typical Spanish village with all the amenities for everyday life, surrounded by mountains and with several

natural areas nearby where you can go hiking or mountain biking.~~Located 25 km from the beach, 9 km from Elche and about 20 km from Alicante airport.~