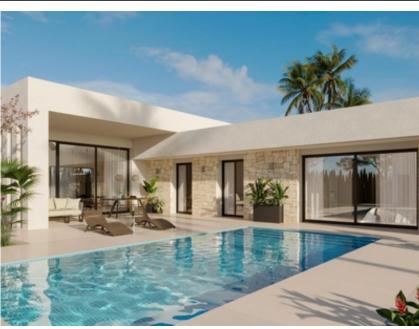

## Ref. N:N8935/7515 € 396 500

Bedrooms: 3
Bathrooms: 3
S: 188m<sup>2</sup>
Land: 13172m<sup>2</sup>

Design and Interior

o built-in wardrobes

Layout and decoration

Storage room
Distance

o Beach:25 km. m.

Newly built villas located in the municipality of Aspe.~~Newly built villas with several models to choose from, with 2, 3 or 4 bedrooms, on one or two floors and built with slabs or with a structure: depending on the model and the plot chosen, the exact price will be calculated.~~All the villas are built on rustic plots of over 10,000 m2, of which around 2,500 m2 will be fenced off.~~The villas have an open-plan kitchen with living room, built-in wardrobes, private swimming pool, porch, storage room and outdoor parking space.~~There are several plots to choose from. The price is based on a plot priced at £77,500 (if another plot is chosen, the difference will be paid or credited according to the price of the plot).~~Self-build project, delivery in approximately 12 months from the granting of the licence.~~If you are looking for a quiet environment, close to typical Spanish villages away from tourist crowds, surrounded by mountains, with a very large plot and about 30 minutes from the sea, this is your home.~~Aspe is a typical Spanish village with all the amenities for everyday life, surrounded by mountains and with several