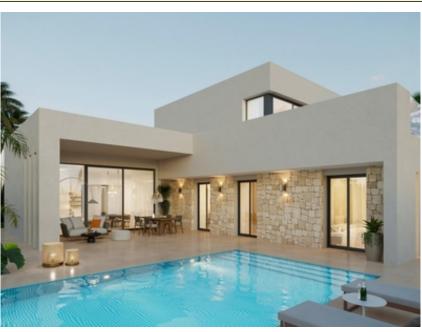

## Ref. N:N8936/7515 **€ 497 500**

Bedrooms: 4
Bathrooms: 3
S: 223m<sup>2</sup>
Land: 13172m<sup>2</sup>

Design and Interior

built-in wardrobes
Layout and decoration

Storage room

Distance

o Beach:25 km. m.

Newly built villas located in the municipality of Aspe.~~Newly built villas with several models to choose from, with 2, 3 or 4 bedrooms, on one or two floors and built with slabs or with a structure: depending on the model and the plot chosen, the exact price will be calculated.~~All the villas are built on rustic plots of over 10,000 m2, of which around 2,500 m2 will be fenced off.~~The villas have an open-plan kitchen with living room, built-in wardrobes, private swimming pool, porch, storage room and outdoor parking space.~~There are several plots to choose from. The price is based on a plot priced at £77,500 (if another plot is chosen, the difference will be paid or credited according to the price of the plot).~~Self-build project, delivery in approximately 12 months from the

granting of the licence.~~If you are looking for a quiet environment, close to typical Spanish villages away from tourist crowds, surrounded by mountains, with a very large plot and about 30 minutes from the sea, this is your home.~~Aspe is a typical Spanish village with all the amenities for everyday life, surrounded by mountains and with several natural areas nearby where you can go hiking or mountain biking.~~Located 25 km from the beach, 9 km from Elche and about 20 km from Alicante airport.~