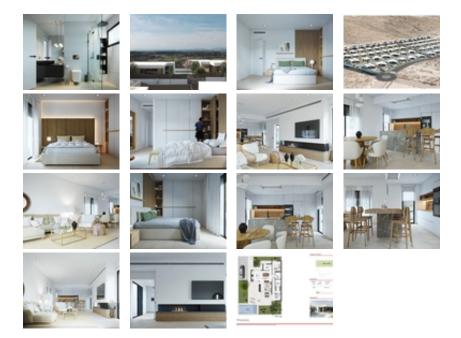

Design and Interior

built-in wardrobes

Territory

Community Garden

Distance

• Beach:32 km. m.

NEW BUILD ONE LEVEL VILLAS IN ALTAONA GOLF RESORT, MURCIA~ New Build residencial of beautiful villas in Altaona Golf resort, Murcia.~ Located in a privileged environment where we can live quietly, in contact with nature and the mountains, we achieve quality of life, fresh air and open spaces.~ One level villas build on the plots from 300 m2 with 3 bedrooms, 2 bathrooms and a private pool with multiple options where quality is our highest and where we integrate the